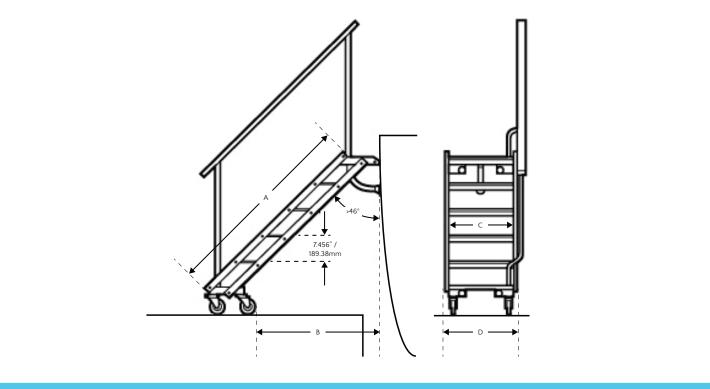

# Self Leveling Boarding Stairs Designed and Manufactured in the USA

| Part<br>Number | No. of<br>Steps                                                                    | Deck to Dock |                | В              |               | D             | Stowed Size      | Weight           |  |
|----------------|------------------------------------------------------------------------------------|--------------|----------------|----------------|---------------|---------------|------------------|------------------|--|
| BL400          | 4                                                                                  | 32" (813mm)  | 34 ¾" (883mm)  | 13" (330mm)    | 20 ¾" (527mm) | 23 ½" (597mm) | 3 x 43" (1092mm) | 31 lbs (14 kg)   |  |
| BL500          | 5                                                                                  | 40" (1016mm) | 45 ¼" (1149mm) | 23 ½" (597mm)  | 20 ¾" (527mm) | 23 ½" (597mm) | 3 x 53" (1346mm) | 41 lbs (18.6 kg) |  |
| BL600          | 6                                                                                  | 48" (1219mm) | 55 ¾" (1416mm) | 34" (864mm)    | 20 ¾" (527mm) | 23 ½" (597mm) | 3 x 64" (1626mm) | 51 lbs (23.1 kg) |  |
| BL700          | 7                                                                                  | 56" (1422mm) | 66 ¼" (1683mm) | 44 ½" (1130mm) | 20 ¾" (527mm) | 23 ½" (597mm) | 3 x 74" (1880mm) | 61 lbs (27.7 kg) |  |
| BL800          | 8                                                                                  | 64" (1626mm) | 76 ¾" (1949mm) | 55" (1397mm)   | 20 ¾" (527mm) | 23 ½" (597mm) | 3 x 85" (2159mm) | 71 lbs (32.2 kg) |  |
| BL900          | 9                                                                                  | 72" (1829mm) | 87 ¼" (2216mm) | 59 ½" (1511mm) | 20 ¾" (527mm) | 23 ½" (597mm) | 3 x 95" (2413mm) | 81 lbs (36.7 kg) |  |
|                | Side Rails: 1" x 2" (25.4mm x 50.8mm) Handrail Posts: 1" (25.4mm) Outside Diameter |              |                |                |               |               |                  |                  |  |

### **STAIR DIMENSIONS**

| Deck<br>to Dock | A                                          | В                                                                               | C                                                                                                                                                                                                                                                             | D                                                                                                                                                                                                                                                                                                                                                                                                                                                                                                                                                                                                                                                                                                                                                                                                                                                                                                                                                                                                                                                                                                                                                                                                                                                                                                                                                                                                                                                                                                                                                                                                                                                                                                                                                                                                                                                                                                                                                                                                                                                                                              | Stowed                                                                                                                                                                                                                                                                                                                                                                                                                                                                                                                                                                                                                                                                                                                                                                                                                                                                                                                                                                                                                                                                                                                                                                                                                                                                                                                                                                                                                                                                                                                                                                                                                                                                                                        | Weight<br>Size                                                                                                                                                                                                                                                                                                                                                                                                                                                                                                                                                                                                                                                                                                                                                                                                                                                                                                                                                                                                                                                                                                                                                                                                                                                                                                                                                                                                                                                                                                                                                                                                                                                                                                                                                                                                                                                                                                                                                                                                                                                                                 |
|-----------------|--------------------------------------------|---------------------------------------------------------------------------------|---------------------------------------------------------------------------------------------------------------------------------------------------------------------------------------------------------------------------------------------------------------|------------------------------------------------------------------------------------------------------------------------------------------------------------------------------------------------------------------------------------------------------------------------------------------------------------------------------------------------------------------------------------------------------------------------------------------------------------------------------------------------------------------------------------------------------------------------------------------------------------------------------------------------------------------------------------------------------------------------------------------------------------------------------------------------------------------------------------------------------------------------------------------------------------------------------------------------------------------------------------------------------------------------------------------------------------------------------------------------------------------------------------------------------------------------------------------------------------------------------------------------------------------------------------------------------------------------------------------------------------------------------------------------------------------------------------------------------------------------------------------------------------------------------------------------------------------------------------------------------------------------------------------------------------------------------------------------------------------------------------------------------------------------------------------------------------------------------------------------------------------------------------------------------------------------------------------------------------------------------------------------------------------------------------------------------------------------------------------------|---------------------------------------------------------------------------------------------------------------------------------------------------------------------------------------------------------------------------------------------------------------------------------------------------------------------------------------------------------------------------------------------------------------------------------------------------------------------------------------------------------------------------------------------------------------------------------------------------------------------------------------------------------------------------------------------------------------------------------------------------------------------------------------------------------------------------------------------------------------------------------------------------------------------------------------------------------------------------------------------------------------------------------------------------------------------------------------------------------------------------------------------------------------------------------------------------------------------------------------------------------------------------------------------------------------------------------------------------------------------------------------------------------------------------------------------------------------------------------------------------------------------------------------------------------------------------------------------------------------------------------------------------------------------------------------------------------------|------------------------------------------------------------------------------------------------------------------------------------------------------------------------------------------------------------------------------------------------------------------------------------------------------------------------------------------------------------------------------------------------------------------------------------------------------------------------------------------------------------------------------------------------------------------------------------------------------------------------------------------------------------------------------------------------------------------------------------------------------------------------------------------------------------------------------------------------------------------------------------------------------------------------------------------------------------------------------------------------------------------------------------------------------------------------------------------------------------------------------------------------------------------------------------------------------------------------------------------------------------------------------------------------------------------------------------------------------------------------------------------------------------------------------------------------------------------------------------------------------------------------------------------------------------------------------------------------------------------------------------------------------------------------------------------------------------------------------------------------------------------------------------------------------------------------------------------------------------------------------------------------------------------------------------------------------------------------------------------------------------------------------------------------------------------------------------------------|
| 32"             | 34 3/4"                                    | 13"                                                                             | 20 3/4"                                                                                                                                                                                                                                                       | 23 1/2"                                                                                                                                                                                                                                                                                                                                                                                                                                                                                                                                                                                                                                                                                                                                                                                                                                                                                                                                                                                                                                                                                                                                                                                                                                                                                                                                                                                                                                                                                                                                                                                                                                                                                                                                                                                                                                                                                                                                                                                                                                                                                        | 3 x 43 "                                                                                                                                                                                                                                                                                                                                                                                                                                                                                                                                                                                                                                                                                                                                                                                                                                                                                                                                                                                                                                                                                                                                                                                                                                                                                                                                                                                                                                                                                                                                                                                                                                                                                                      | 31 lbs                                                                                                                                                                                                                                                                                                                                                                                                                                                                                                                                                                                                                                                                                                                                                                                                                                                                                                                                                                                                                                                                                                                                                                                                                                                                                                                                                                                                                                                                                                                                                                                                                                                                                                                                                                                                                                                                                                                                                                                                                                                                                         |
| 40"             | 45 1/4"                                    | 23 1/2"                                                                         | 20 3/4"                                                                                                                                                                                                                                                       | 23 1/2"                                                                                                                                                                                                                                                                                                                                                                                                                                                                                                                                                                                                                                                                                                                                                                                                                                                                                                                                                                                                                                                                                                                                                                                                                                                                                                                                                                                                                                                                                                                                                                                                                                                                                                                                                                                                                                                                                                                                                                                                                                                                                        | 3 x 53 "                                                                                                                                                                                                                                                                                                                                                                                                                                                                                                                                                                                                                                                                                                                                                                                                                                                                                                                                                                                                                                                                                                                                                                                                                                                                                                                                                                                                                                                                                                                                                                                                                                                                                                      | 41 lbs                                                                                                                                                                                                                                                                                                                                                                                                                                                                                                                                                                                                                                                                                                                                                                                                                                                                                                                                                                                                                                                                                                                                                                                                                                                                                                                                                                                                                                                                                                                                                                                                                                                                                                                                                                                                                                                                                                                                                                                                                                                                                         |
| 48"             | 55 3/4"                                    | 34"                                                                             | 20 3/4"                                                                                                                                                                                                                                                       | 23 1/2"                                                                                                                                                                                                                                                                                                                                                                                                                                                                                                                                                                                                                                                                                                                                                                                                                                                                                                                                                                                                                                                                                                                                                                                                                                                                                                                                                                                                                                                                                                                                                                                                                                                                                                                                                                                                                                                                                                                                                                                                                                                                                        | 3 x 64 "                                                                                                                                                                                                                                                                                                                                                                                                                                                                                                                                                                                                                                                                                                                                                                                                                                                                                                                                                                                                                                                                                                                                                                                                                                                                                                                                                                                                                                                                                                                                                                                                                                                                                                      | 51 lbs                                                                                                                                                                                                                                                                                                                                                                                                                                                                                                                                                                                                                                                                                                                                                                                                                                                                                                                                                                                                                                                                                                                                                                                                                                                                                                                                                                                                                                                                                                                                                                                                                                                                                                                                                                                                                                                                                                                                                                                                                                                                                         |
| 56"             | 66 1/4"                                    | 44 1/2"                                                                         | 20 3/4"                                                                                                                                                                                                                                                       | 23 1/2"                                                                                                                                                                                                                                                                                                                                                                                                                                                                                                                                                                                                                                                                                                                                                                                                                                                                                                                                                                                                                                                                                                                                                                                                                                                                                                                                                                                                                                                                                                                                                                                                                                                                                                                                                                                                                                                                                                                                                                                                                                                                                        | 3 x 74 "                                                                                                                                                                                                                                                                                                                                                                                                                                                                                                                                                                                                                                                                                                                                                                                                                                                                                                                                                                                                                                                                                                                                                                                                                                                                                                                                                                                                                                                                                                                                                                                                                                                                                                      | 61 lbs                                                                                                                                                                                                                                                                                                                                                                                                                                                                                                                                                                                                                                                                                                                                                                                                                                                                                                                                                                                                                                                                                                                                                                                                                                                                                                                                                                                                                                                                                                                                                                                                                                                                                                                                                                                                                                                                                                                                                                                                                                                                                         |
| 64"             | 76 3/4"                                    | 55"                                                                             | 20 3/4"                                                                                                                                                                                                                                                       | 23 1/2"                                                                                                                                                                                                                                                                                                                                                                                                                                                                                                                                                                                                                                                                                                                                                                                                                                                                                                                                                                                                                                                                                                                                                                                                                                                                                                                                                                                                                                                                                                                                                                                                                                                                                                                                                                                                                                                                                                                                                                                                                                                                                        | 3 x 85 "                                                                                                                                                                                                                                                                                                                                                                                                                                                                                                                                                                                                                                                                                                                                                                                                                                                                                                                                                                                                                                                                                                                                                                                                                                                                                                                                                                                                                                                                                                                                                                                                                                                                                                      | 71 lbs                                                                                                                                                                                                                                                                                                                                                                                                                                                                                                                                                                                                                                                                                                                                                                                                                                                                                                                                                                                                                                                                                                                                                                                                                                                                                                                                                                                                                                                                                                                                                                                                                                                                                                                                                                                                                                                                                                                                                                                                                                                                                         |
| 72"             | 87 1/4"                                    | 59 1/2"                                                                         | 20 3/4"                                                                                                                                                                                                                                                       | 23 1/2"                                                                                                                                                                                                                                                                                                                                                                                                                                                                                                                                                                                                                                                                                                                                                                                                                                                                                                                                                                                                                                                                                                                                                                                                                                                                                                                                                                                                                                                                                                                                                                                                                                                                                                                                                                                                                                                                                                                                                                                                                                                                                        | 3 x 95 "                                                                                                                                                                                                                                                                                                                                                                                                                                                                                                                                                                                                                                                                                                                                                                                                                                                                                                                                                                                                                                                                                                                                                                                                                                                                                                                                                                                                                                                                                                                                                                                                                                                                                                      | 81 lbs                                                                                                                                                                                                                                                                                                                                                                                                                                                                                                                                                                                                                                                                                                                                                                                                                                                                                                                                                                                                                                                                                                                                                                                                                                                                                                                                                                                                                                                                                                                                                                                                                                                                                                                                                                                                                                                                                                                                                                                                                                                                                         |
|                 | to Dock<br>32"<br>40"<br>48"<br>56"<br>64" | to Dock 32" 34 3/4"<br>40" 45 1/4"<br>48" 55 3/4"<br>56" 66 1/4"<br>64" 76 3/4" | to Dock         34 3/4"         13"           32"         34 3/4"         13"           40"         45 1/4"         23 1/2"           48"         55 3/4"         34"           56"         66 1/4"         44 1/2"           64"         76 3/4"         55" | to Dock         Image: square squ | to Dock         Image: Constraint of the system         Image: Consystem         Imag | to Dock         Image: Constraint of the state of t |