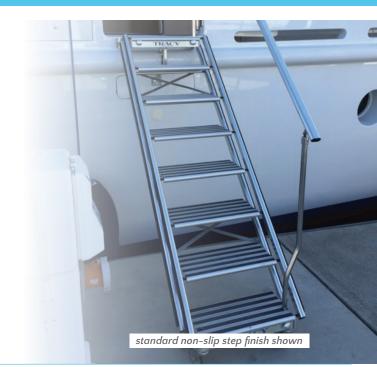

# Self Leveling Boarding Stairs Designed and Manufactured in the USA

The perfect option when the use of a stern gangway/passerelle is not possible.

### Simple, safe, port or starboard boarding solution.

- · Constructed in lightweight, high-strength anodised Aluminium and Stainless Steel for harsh marine environments
- · Patented Quick Release System
- Features 'No pinch' design
- · 4 x 316 Stainless steel casters- allowing free movement with tide
- · Unique storable design folds for easy storage
- · Supplied with standard non-slip step finish
- · Custom 'Flexiteak' step options available