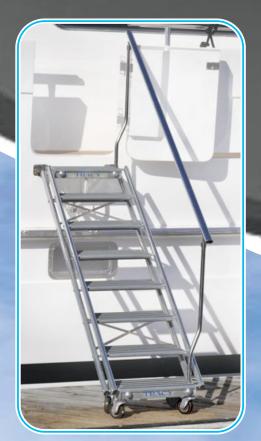

# Self Leveling Boarding Stairs Designed and Manufactured in the USA

The perfect option when the use of a stern gangway/passerelle is not possible.

### Simple, safe, port or starboard boarding solution.

- · Constructed in lightweight, high-strength anodised Aluminium and Stainless Steel for harsh marine environments
- · Patented Quick Release System
- Features 'No pinch' design
- · 4 x 316 Stainless steel casters- allowing free movement with tide
- · Unique storable design folds for easy storage
- · Supplied with standard non-slip step finish
- · Custom 'Flexiteak' step options available

### Adjusts to tidal state

Unique wheel system provides smooth autonomous operation and leveling as the water level rises and falls.