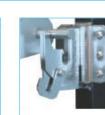

### Quick release system

Stairs are supplied with 1 pair of hull brackets and 1 pair of quick release brackets.

Tel.: +1 631 661 8300 | Sales & Tech Support: 1 800 275 2436 Fax: +1 631 661 5953 www.tracy-intl.com

#### **YACHT BOARDING STAIRS include:**

- (1) Set of BL-BRKT Stainless Steel Permanent Hull Mounting Pads (Add'l set may be purchased to facilitate port or starboard boarding)
- (1) Set of QR-BRKT Stainless Steel Quick Release Brackets
- (1) Self Leveling Yacht Stairs
- (1) Offset Handrail (Right Or Left Use) (Add'l handrail may be purchased for additional boarding security)
- (4) Stainless Steel Casters