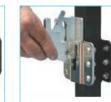

### Quick release system

Stairs are supplied with 1 pair of hull brackets and 1 pair of quick release brackets.

Tel.: +1 631 661 8300 | Sales & Tech Support: 1 800 275 2436 Fax: +1 631 661 5953 www.tracy-intl.com

#### **YACHT BOARDING STAIRS include:**

- (1) Set of BL-BRKT Stainless Steel Permanent Hull Mounting Pads (Add'l set may be purchased to facilitate port or starboard boarding)
- (1) Set of QR-BRKT Stainless Steel Quick Release Brackets
- (1) Self Leveling Yacht Stairs
- (1) Offset Handrail (Right Or Left Use) (Add'l handrail may be purchased for additional boarding security)
- (4) Stainless Steel Casters