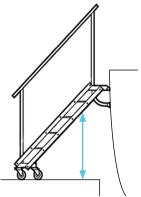

### Adjusts to tidal state

Unique wheel system provides smooth autonomous operation and leveling as the water level rises and falls.

# Self Leveling Boarding Stairs Designed and Manufactured in the USA

| Part<br>Number | No. of<br>Steps                                                                    | Deck to Dock |                | В              |               | D             | Stowed Size      | Weight           |  |
|----------------|------------------------------------------------------------------------------------|--------------|----------------|----------------|---------------|---------------|------------------|------------------|--|
| BL400          | 4                                                                                  | 32" (813mm)  | 34 ¾" (883mm)  | 13" (330mm)    | 20 ¾" (527mm) | 23 ½" (597mm) | 3 x 43" (1092mm) | 31 lbs (14 kg)   |  |
| BL500          | 5                                                                                  | 40" (1016mm) | 45 ¼" (1149mm) | 23 ½" (597mm)  | 20 ¾" (527mm) | 23 ½" (597mm) | 3 x 53" (1346mm) | 41 lbs (18.6 kg) |  |
| BL600          | 6                                                                                  | 48" (1219mm) | 55 ¾" (1416mm) | 34" (864mm)    | 20 ¾" (527mm) | 23 ½" (597mm) | 3 x 64" (1626mm) | 51 lbs (23.1 kg) |  |
| BL700          | 7                                                                                  | 56" (1422mm) | 66 ¼" (1683mm) | 44 ½" (1130mm) | 20 ¾" (527mm) | 23 ½" (597mm) | 3 x 74" (1880mm) | 61 lbs (27.7 kg) |  |
| BL800          | 8                                                                                  | 64" (1626mm) | 76 ¾" (1949mm) | 55" (1397mm)   | 20 ¾" (527mm) | 23 ½" (597mm) | 3 x 85" (2159mm) | 71 lbs (32.2 kg) |  |
| BL900          | 9                                                                                  | 72" (1829mm) | 87 ¼" (2216mm) | 59 ½" (1511mm) | 20 ¾" (527mm) | 23 ½" (597mm) | 3 x 95" (2413mm) | 81 lbs (36.7 kg) |  |
|                | Side Rails: 1" x 2" (25.4mm x 50.8mm) Handrail Posts: 1" (25.4mm) Outside Diameter |              |                |                |               |               |                  |                  |  |

### **STAIR DIMENSIONS**

| Deck<br>to Dock | A                                          | В                                                                               | C                                                                                                                                                                                                                                                             | D                                                                                                                                                                                                                                                                                                                                                                                                                                                                                                                                                                                                                                                                                                                                                                                                                                                                                                                                                                                                                                                                                                                                                                                                                                                                                                                                                                                                                                                                                                                                                                                                                                                                                                                                                                                                                                                                                                                                                                                                                                                                                              | Stowed                                                                                                                                                                                                                                                                                                                                                                                                                                                                                                                                                                                                                                                                                                                                                                                                                                                                                                                                                                                                                                                                                                                                                                                                                                                                                                                                                                                                                                                                                                                                                                                                                                                                                                        | Weight<br>Size                                                                                                                                                                                                                                                                                                                                                                                                                                                                                                                                                                                                                                                                                                                                                                                                                                                                                                                                                                                                                                                                                                                                                                                                                                                                                                                                                                                                                                                                                                                                                                                                                                                                                                                                                                                                                                                                                                                                                                                                                                                                                 |
|-----------------|--------------------------------------------|---------------------------------------------------------------------------------|---------------------------------------------------------------------------------------------------------------------------------------------------------------------------------------------------------------------------------------------------------------|------------------------------------------------------------------------------------------------------------------------------------------------------------------------------------------------------------------------------------------------------------------------------------------------------------------------------------------------------------------------------------------------------------------------------------------------------------------------------------------------------------------------------------------------------------------------------------------------------------------------------------------------------------------------------------------------------------------------------------------------------------------------------------------------------------------------------------------------------------------------------------------------------------------------------------------------------------------------------------------------------------------------------------------------------------------------------------------------------------------------------------------------------------------------------------------------------------------------------------------------------------------------------------------------------------------------------------------------------------------------------------------------------------------------------------------------------------------------------------------------------------------------------------------------------------------------------------------------------------------------------------------------------------------------------------------------------------------------------------------------------------------------------------------------------------------------------------------------------------------------------------------------------------------------------------------------------------------------------------------------------------------------------------------------------------------------------------------------|---------------------------------------------------------------------------------------------------------------------------------------------------------------------------------------------------------------------------------------------------------------------------------------------------------------------------------------------------------------------------------------------------------------------------------------------------------------------------------------------------------------------------------------------------------------------------------------------------------------------------------------------------------------------------------------------------------------------------------------------------------------------------------------------------------------------------------------------------------------------------------------------------------------------------------------------------------------------------------------------------------------------------------------------------------------------------------------------------------------------------------------------------------------------------------------------------------------------------------------------------------------------------------------------------------------------------------------------------------------------------------------------------------------------------------------------------------------------------------------------------------------------------------------------------------------------------------------------------------------------------------------------------------------------------------------------------------------|------------------------------------------------------------------------------------------------------------------------------------------------------------------------------------------------------------------------------------------------------------------------------------------------------------------------------------------------------------------------------------------------------------------------------------------------------------------------------------------------------------------------------------------------------------------------------------------------------------------------------------------------------------------------------------------------------------------------------------------------------------------------------------------------------------------------------------------------------------------------------------------------------------------------------------------------------------------------------------------------------------------------------------------------------------------------------------------------------------------------------------------------------------------------------------------------------------------------------------------------------------------------------------------------------------------------------------------------------------------------------------------------------------------------------------------------------------------------------------------------------------------------------------------------------------------------------------------------------------------------------------------------------------------------------------------------------------------------------------------------------------------------------------------------------------------------------------------------------------------------------------------------------------------------------------------------------------------------------------------------------------------------------------------------------------------------------------------------|
| 32"             | 34 3/4"                                    | 13"                                                                             | 20 3/4"                                                                                                                                                                                                                                                       | 23 1/2"                                                                                                                                                                                                                                                                                                                                                                                                                                                                                                                                                                                                                                                                                                                                                                                                                                                                                                                                                                                                                                                                                                                                                                                                                                                                                                                                                                                                                                                                                                                                                                                                                                                                                                                                                                                                                                                                                                                                                                                                                                                                                        | 3 x 43 "                                                                                                                                                                                                                                                                                                                                                                                                                                                                                                                                                                                                                                                                                                                                                                                                                                                                                                                                                                                                                                                                                                                                                                                                                                                                                                                                                                                                                                                                                                                                                                                                                                                                                                      | 31 lbs                                                                                                                                                                                                                                                                                                                                                                                                                                                                                                                                                                                                                                                                                                                                                                                                                                                                                                                                                                                                                                                                                                                                                                                                                                                                                                                                                                                                                                                                                                                                                                                                                                                                                                                                                                                                                                                                                                                                                                                                                                                                                         |
| 40"             | 45 1/4"                                    | 23 1/2"                                                                         | 20 3/4"                                                                                                                                                                                                                                                       | 23 1/2"                                                                                                                                                                                                                                                                                                                                                                                                                                                                                                                                                                                                                                                                                                                                                                                                                                                                                                                                                                                                                                                                                                                                                                                                                                                                                                                                                                                                                                                                                                                                                                                                                                                                                                                                                                                                                                                                                                                                                                                                                                                                                        | 3 x 53 "                                                                                                                                                                                                                                                                                                                                                                                                                                                                                                                                                                                                                                                                                                                                                                                                                                                                                                                                                                                                                                                                                                                                                                                                                                                                                                                                                                                                                                                                                                                                                                                                                                                                                                      | 41 lbs                                                                                                                                                                                                                                                                                                                                                                                                                                                                                                                                                                                                                                                                                                                                                                                                                                                                                                                                                                                                                                                                                                                                                                                                                                                                                                                                                                                                                                                                                                                                                                                                                                                                                                                                                                                                                                                                                                                                                                                                                                                                                         |
| 48"             | 55 3/4"                                    | 34"                                                                             | 20 3/4"                                                                                                                                                                                                                                                       | 23 1/2"                                                                                                                                                                                                                                                                                                                                                                                                                                                                                                                                                                                                                                                                                                                                                                                                                                                                                                                                                                                                                                                                                                                                                                                                                                                                                                                                                                                                                                                                                                                                                                                                                                                                                                                                                                                                                                                                                                                                                                                                                                                                                        | 3 x 64 "                                                                                                                                                                                                                                                                                                                                                                                                                                                                                                                                                                                                                                                                                                                                                                                                                                                                                                                                                                                                                                                                                                                                                                                                                                                                                                                                                                                                                                                                                                                                                                                                                                                                                                      | 51 lbs                                                                                                                                                                                                                                                                                                                                                                                                                                                                                                                                                                                                                                                                                                                                                                                                                                                                                                                                                                                                                                                                                                                                                                                                                                                                                                                                                                                                                                                                                                                                                                                                                                                                                                                                                                                                                                                                                                                                                                                                                                                                                         |
| 56"             | 66 1/4"                                    | 44 1/2"                                                                         | 20 3/4"                                                                                                                                                                                                                                                       | 23 1/2"                                                                                                                                                                                                                                                                                                                                                                                                                                                                                                                                                                                                                                                                                                                                                                                                                                                                                                                                                                                                                                                                                                                                                                                                                                                                                                                                                                                                                                                                                                                                                                                                                                                                                                                                                                                                                                                                                                                                                                                                                                                                                        | 3 x 74 "                                                                                                                                                                                                                                                                                                                                                                                                                                                                                                                                                                                                                                                                                                                                                                                                                                                                                                                                                                                                                                                                                                                                                                                                                                                                                                                                                                                                                                                                                                                                                                                                                                                                                                      | 61 lbs                                                                                                                                                                                                                                                                                                                                                                                                                                                                                                                                                                                                                                                                                                                                                                                                                                                                                                                                                                                                                                                                                                                                                                                                                                                                                                                                                                                                                                                                                                                                                                                                                                                                                                                                                                                                                                                                                                                                                                                                                                                                                         |
| 64"             | 76 3/4"                                    | 55"                                                                             | 20 3/4"                                                                                                                                                                                                                                                       | 23 1/2"                                                                                                                                                                                                                                                                                                                                                                                                                                                                                                                                                                                                                                                                                                                                                                                                                                                                                                                                                                                                                                                                                                                                                                                                                                                                                                                                                                                                                                                                                                                                                                                                                                                                                                                                                                                                                                                                                                                                                                                                                                                                                        | 3 x 85 "                                                                                                                                                                                                                                                                                                                                                                                                                                                                                                                                                                                                                                                                                                                                                                                                                                                                                                                                                                                                                                                                                                                                                                                                                                                                                                                                                                                                                                                                                                                                                                                                                                                                                                      | 71 lbs                                                                                                                                                                                                                                                                                                                                                                                                                                                                                                                                                                                                                                                                                                                                                                                                                                                                                                                                                                                                                                                                                                                                                                                                                                                                                                                                                                                                                                                                                                                                                                                                                                                                                                                                                                                                                                                                                                                                                                                                                                                                                         |
| 72"             | 87 1/4"                                    | 59 1/2"                                                                         | 20 3/4"                                                                                                                                                                                                                                                       | 23 1/2"                                                                                                                                                                                                                                                                                                                                                                                                                                                                                                                                                                                                                                                                                                                                                                                                                                                                                                                                                                                                                                                                                                                                                                                                                                                                                                                                                                                                                                                                                                                                                                                                                                                                                                                                                                                                                                                                                                                                                                                                                                                                                        | 3 x 95 "                                                                                                                                                                                                                                                                                                                                                                                                                                                                                                                                                                                                                                                                                                                                                                                                                                                                                                                                                                                                                                                                                                                                                                                                                                                                                                                                                                                                                                                                                                                                                                                                                                                                                                      | 81 lbs                                                                                                                                                                                                                                                                                                                                                                                                                                                                                                                                                                                                                                                                                                                                                                                                                                                                                                                                                                                                                                                                                                                                                                                                                                                                                                                                                                                                                                                                                                                                                                                                                                                                                                                                                                                                                                                                                                                                                                                                                                                                                         |
|                 | to Dock<br>32"<br>40"<br>48"<br>56"<br>64" | to Dock 32" 34 3/4"<br>40" 45 1/4"<br>48" 55 3/4"<br>56" 66 1/4"<br>64" 76 3/4" | to Dock         34 3/4"         13"           32"         34 3/4"         13"           40"         45 1/4"         23 1/2"           48"         55 3/4"         34"           56"         66 1/4"         44 1/2"           64"         76 3/4"         55" | to Dock         Image: square squ | to Dock         Image: Constraint of the system         Image: Consystem         Imag | to Dock         Image: Constraint of the state of t |