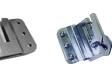

### Quick release system

Stairs are supplied with 1 pair of hull brackets and 1 pair of quick release brackets.

Tel.: +1 631 661 8300 | Sales & Tech Support: 1 800 275 2436 Fax: +1 631 661 5953 www.tracy-intl.com

#### **YACHT BOARDING STAIRS include:**

- (1) Set of BL-BRKT Stainless Steel Permanent Hull Mounting Pads (Add'l set may be purchased to facilitate port or starboard boarding)
- (1) Set of QR-BRKT Stainless Steel Quick Release Brackets
- (1) Self Leveling Yacht Stairs
- (1) Offset Handrail (Right Or Left Use) (Add'l handrail may be purchased for additional boarding security)
- (4) Stainless Steel Casters

## **YACHT STAIR ACCESSORIES**

Mounting Brackets: BL-BRKT

Quick Release Bracket: QR-BRKT

Additional Handrail: BL6-HDRL (Not Shown)

**Boarding Stair Storage Bag: BL-CVR6** (Not Shown) Constructed of water-resistant vinyl, this bag features a zipper closure and heavy-duty carrying handles.