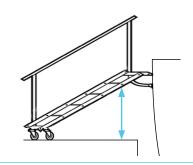

### Adjusts to tidal state

Unique wheel system provides smooth autonomous operation and leveling as the water level rises and falls.

# Self Leveling Boarding Stairs Designed and Manufactured in the USA

| Part<br>Number | No. of<br>Steps                                                                    | Deck to Dock |                | В              |               | D             | Stowed Size      | Weight           |  |
|----------------|------------------------------------------------------------------------------------|--------------|----------------|----------------|---------------|---------------|------------------|------------------|--|
| BL400          | 4                                                                                  | 32" (813mm)  | 34 ¾" (883mm)  | 13" (330mm)    | 20 ¾" (527mm) | 23 ½" (597mm) | 3 x 43" (1092mm) | 31 lbs (14 kg)   |  |
| BL500          | 5                                                                                  | 40" (1016mm) | 45 ¼" (1149mm) | 23 ½" (597mm)  | 20 ¾" (527mm) | 23 ½" (597mm) | 3 x 53" (1346mm) | 41 lbs (18.6 kg) |  |
| BL600          | 6                                                                                  | 48" (1219mm) | 55 ¾" (1416mm) | 34" (864mm)    | 20 ¾" (527mm) | 23 ½" (597mm) | 3 x 64" (1626mm) | 51 lbs (23.1 kg) |  |
| BL700          | 7                                                                                  | 56" (1422mm) | 66 ¼" (1683mm) | 44 ½" (1130mm) | 20 ¾" (527mm) | 23 ½" (597mm) | 3 x 74" (1880mm) | 61 lbs (27.7 kg) |  |
| BL800          | 8                                                                                  | 64" (1626mm) | 76 ¾" (1949mm) | 55" (1397mm)   | 20 ¾" (527mm) | 23 ½" (597mm) | 3 x 85" (2159mm) | 71 lbs (32.2 kg) |  |
| BL900          | 9                                                                                  | 72" (1829mm) | 87 ¼" (2216mm) | 59 ½" (1511mm) | 20 ¾" (527mm) | 23 ½" (597mm) | 3 x 95" (2413mm) | 81 lbs (36.7 kg) |  |
|                | Side Rails: 1" x 2" (25.4mm x 50.8mm) Handrail Posts: 1" (25.4mm) Outside Diameter |              |                |                |               |               |                  |                  |  |

### **STAIR DIMENSIONS**

| Deck<br>to Dock | A                                          | В                                                                               | C                                                                                                                                                                                                                                                             | D                                                                                                                                                                                                                                                                                                                                                                                                                                                                                                                                                                                                                                                                                                                                                                                                                                                                                                                                                                                                                                                                                                                                                                                                                                                                                                                                                                                                                                                                                                                                                                                                                                                                                                                                                                                                                                                                                                                                                                                                                                                                                              | Stowed                                                                                                                                                                                                                                                                                                                                                                                                                                                                                                                                                                                                                                                                                                                                                                                                                                                                                                                                                                                                                                                                                                                                                                                                                                                                                                                                                                                                                                                                                                                                                                                                                                                                                                        | Weight<br>Size                                                                                                                                                                                                                                                                                                                                                                                                                                                                                                                                                                                                                                                                                                                                                                                                                                                                                                                                                                                                                                                                                                                                                                                                                                                                                                                                                                                                                                                                                                                                                                                                                                                                                                                                                                                                                                                                                                                                                                                                                                                                                 |
|-----------------|--------------------------------------------|---------------------------------------------------------------------------------|---------------------------------------------------------------------------------------------------------------------------------------------------------------------------------------------------------------------------------------------------------------|------------------------------------------------------------------------------------------------------------------------------------------------------------------------------------------------------------------------------------------------------------------------------------------------------------------------------------------------------------------------------------------------------------------------------------------------------------------------------------------------------------------------------------------------------------------------------------------------------------------------------------------------------------------------------------------------------------------------------------------------------------------------------------------------------------------------------------------------------------------------------------------------------------------------------------------------------------------------------------------------------------------------------------------------------------------------------------------------------------------------------------------------------------------------------------------------------------------------------------------------------------------------------------------------------------------------------------------------------------------------------------------------------------------------------------------------------------------------------------------------------------------------------------------------------------------------------------------------------------------------------------------------------------------------------------------------------------------------------------------------------------------------------------------------------------------------------------------------------------------------------------------------------------------------------------------------------------------------------------------------------------------------------------------------------------------------------------------------|---------------------------------------------------------------------------------------------------------------------------------------------------------------------------------------------------------------------------------------------------------------------------------------------------------------------------------------------------------------------------------------------------------------------------------------------------------------------------------------------------------------------------------------------------------------------------------------------------------------------------------------------------------------------------------------------------------------------------------------------------------------------------------------------------------------------------------------------------------------------------------------------------------------------------------------------------------------------------------------------------------------------------------------------------------------------------------------------------------------------------------------------------------------------------------------------------------------------------------------------------------------------------------------------------------------------------------------------------------------------------------------------------------------------------------------------------------------------------------------------------------------------------------------------------------------------------------------------------------------------------------------------------------------------------------------------------------------|------------------------------------------------------------------------------------------------------------------------------------------------------------------------------------------------------------------------------------------------------------------------------------------------------------------------------------------------------------------------------------------------------------------------------------------------------------------------------------------------------------------------------------------------------------------------------------------------------------------------------------------------------------------------------------------------------------------------------------------------------------------------------------------------------------------------------------------------------------------------------------------------------------------------------------------------------------------------------------------------------------------------------------------------------------------------------------------------------------------------------------------------------------------------------------------------------------------------------------------------------------------------------------------------------------------------------------------------------------------------------------------------------------------------------------------------------------------------------------------------------------------------------------------------------------------------------------------------------------------------------------------------------------------------------------------------------------------------------------------------------------------------------------------------------------------------------------------------------------------------------------------------------------------------------------------------------------------------------------------------------------------------------------------------------------------------------------------------|
| 32"             | 34 3/4"                                    | 13"                                                                             | 20 3/4"                                                                                                                                                                                                                                                       | 23 1/2"                                                                                                                                                                                                                                                                                                                                                                                                                                                                                                                                                                                                                                                                                                                                                                                                                                                                                                                                                                                                                                                                                                                                                                                                                                                                                                                                                                                                                                                                                                                                                                                                                                                                                                                                                                                                                                                                                                                                                                                                                                                                                        | 3 x 43 "                                                                                                                                                                                                                                                                                                                                                                                                                                                                                                                                                                                                                                                                                                                                                                                                                                                                                                                                                                                                                                                                                                                                                                                                                                                                                                                                                                                                                                                                                                                                                                                                                                                                                                      | 31 lbs                                                                                                                                                                                                                                                                                                                                                                                                                                                                                                                                                                                                                                                                                                                                                                                                                                                                                                                                                                                                                                                                                                                                                                                                                                                                                                                                                                                                                                                                                                                                                                                                                                                                                                                                                                                                                                                                                                                                                                                                                                                                                         |
| 40"             | 45 1/4"                                    | 23 1/2"                                                                         | 20 3/4"                                                                                                                                                                                                                                                       | 23 1/2"                                                                                                                                                                                                                                                                                                                                                                                                                                                                                                                                                                                                                                                                                                                                                                                                                                                                                                                                                                                                                                                                                                                                                                                                                                                                                                                                                                                                                                                                                                                                                                                                                                                                                                                                                                                                                                                                                                                                                                                                                                                                                        | 3 x 53 "                                                                                                                                                                                                                                                                                                                                                                                                                                                                                                                                                                                                                                                                                                                                                                                                                                                                                                                                                                                                                                                                                                                                                                                                                                                                                                                                                                                                                                                                                                                                                                                                                                                                                                      | 41 lbs                                                                                                                                                                                                                                                                                                                                                                                                                                                                                                                                                                                                                                                                                                                                                                                                                                                                                                                                                                                                                                                                                                                                                                                                                                                                                                                                                                                                                                                                                                                                                                                                                                                                                                                                                                                                                                                                                                                                                                                                                                                                                         |
| 48"             | 55 3/4"                                    | 34"                                                                             | 20 3/4"                                                                                                                                                                                                                                                       | 23 1/2"                                                                                                                                                                                                                                                                                                                                                                                                                                                                                                                                                                                                                                                                                                                                                                                                                                                                                                                                                                                                                                                                                                                                                                                                                                                                                                                                                                                                                                                                                                                                                                                                                                                                                                                                                                                                                                                                                                                                                                                                                                                                                        | 3 x 64 "                                                                                                                                                                                                                                                                                                                                                                                                                                                                                                                                                                                                                                                                                                                                                                                                                                                                                                                                                                                                                                                                                                                                                                                                                                                                                                                                                                                                                                                                                                                                                                                                                                                                                                      | 51 lbs                                                                                                                                                                                                                                                                                                                                                                                                                                                                                                                                                                                                                                                                                                                                                                                                                                                                                                                                                                                                                                                                                                                                                                                                                                                                                                                                                                                                                                                                                                                                                                                                                                                                                                                                                                                                                                                                                                                                                                                                                                                                                         |
| 56"             | 66 1/4"                                    | 44 1/2"                                                                         | 20 3/4"                                                                                                                                                                                                                                                       | 23 1/2"                                                                                                                                                                                                                                                                                                                                                                                                                                                                                                                                                                                                                                                                                                                                                                                                                                                                                                                                                                                                                                                                                                                                                                                                                                                                                                                                                                                                                                                                                                                                                                                                                                                                                                                                                                                                                                                                                                                                                                                                                                                                                        | 3 x 74 "                                                                                                                                                                                                                                                                                                                                                                                                                                                                                                                                                                                                                                                                                                                                                                                                                                                                                                                                                                                                                                                                                                                                                                                                                                                                                                                                                                                                                                                                                                                                                                                                                                                                                                      | 61 lbs                                                                                                                                                                                                                                                                                                                                                                                                                                                                                                                                                                                                                                                                                                                                                                                                                                                                                                                                                                                                                                                                                                                                                                                                                                                                                                                                                                                                                                                                                                                                                                                                                                                                                                                                                                                                                                                                                                                                                                                                                                                                                         |
| 64"             | 76 3/4"                                    | 55"                                                                             | 20 3/4"                                                                                                                                                                                                                                                       | 23 1/2"                                                                                                                                                                                                                                                                                                                                                                                                                                                                                                                                                                                                                                                                                                                                                                                                                                                                                                                                                                                                                                                                                                                                                                                                                                                                                                                                                                                                                                                                                                                                                                                                                                                                                                                                                                                                                                                                                                                                                                                                                                                                                        | 3 x 85 "                                                                                                                                                                                                                                                                                                                                                                                                                                                                                                                                                                                                                                                                                                                                                                                                                                                                                                                                                                                                                                                                                                                                                                                                                                                                                                                                                                                                                                                                                                                                                                                                                                                                                                      | 71 lbs                                                                                                                                                                                                                                                                                                                                                                                                                                                                                                                                                                                                                                                                                                                                                                                                                                                                                                                                                                                                                                                                                                                                                                                                                                                                                                                                                                                                                                                                                                                                                                                                                                                                                                                                                                                                                                                                                                                                                                                                                                                                                         |
| 72"             | 87 1/4"                                    | 59 1/2"                                                                         | 20 3/4"                                                                                                                                                                                                                                                       | 23 1/2"                                                                                                                                                                                                                                                                                                                                                                                                                                                                                                                                                                                                                                                                                                                                                                                                                                                                                                                                                                                                                                                                                                                                                                                                                                                                                                                                                                                                                                                                                                                                                                                                                                                                                                                                                                                                                                                                                                                                                                                                                                                                                        | 3 x 95 "                                                                                                                                                                                                                                                                                                                                                                                                                                                                                                                                                                                                                                                                                                                                                                                                                                                                                                                                                                                                                                                                                                                                                                                                                                                                                                                                                                                                                                                                                                                                                                                                                                                                                                      | 81 lbs                                                                                                                                                                                                                                                                                                                                                                                                                                                                                                                                                                                                                                                                                                                                                                                                                                                                                                                                                                                                                                                                                                                                                                                                                                                                                                                                                                                                                                                                                                                                                                                                                                                                                                                                                                                                                                                                                                                                                                                                                                                                                         |
|                 | to Dock<br>32"<br>40"<br>48"<br>56"<br>64" | to Dock 32" 34 3/4"<br>40" 45 1/4"<br>48" 55 3/4"<br>56" 66 1/4"<br>64" 76 3/4" | to Dock         34 3/4"         13"           32"         34 3/4"         13"           40"         45 1/4"         23 1/2"           48"         55 3/4"         34"           56"         66 1/4"         44 1/2"           64"         76 3/4"         55" | to Dock         Image: square squ | to Dock         Image: Constraint of the system         Image: Consystem         Imag | to Dock         Image: Constraint of the state of t |