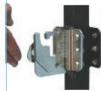

### Quick release system

Stairs are supplied with 1 pair of hull brackets and 1 pair of quick release brackets.

Tel.: +1 631 661 8300 | Sales & Tech Support: 1 800 275 2436 Fax: +1 631 661 5953 www.tracy-intl.com

#### **YACHT BOARDING STAIRS include:**

- (1) Set of BL-BRKT Stainless Steel Permanent Hull Mounting Pads (Add'l set may be purchased to facilitate port or starboard boarding)
- (1) Set of QR-BRKT Stainless Steel Quick Release Brackets
- (1) Self Leveling Yacht Stairs
- (1) Offset Handrail (Right Or Left Use) (Add'l handrail may be purchased for additional boarding security)
- (4) Stainless Steel Casters

## **YACHT STAIR ACCESSORIES**

Mounting Brackets: BL-BRKT

Quick Release Bracket: QR-BRKT

Additional Handrail: BL6-HDRL (Not Shown)

**Boarding Stair Storage Bag: BL-CVR6** (Not Shown) Constructed of water-resistant vinyl, this bag features a zipper closure and heavy-duty carrying handles.