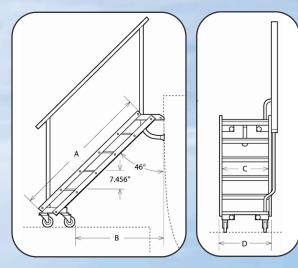

# Self Leveling Boarding Stairs Designed and Manufactured in the USA

| Part<br>Number | No. of<br>Steps                                                                    | Deck to Dock |                | В              |               | D             | Stowed Size      | Weight           |  |
|----------------|------------------------------------------------------------------------------------|--------------|----------------|----------------|---------------|---------------|------------------|------------------|--|
| BL400          | 4                                                                                  | 32" (813mm)  | 34 ¾" (883mm)  | 13" (330mm)    | 20 ¾" (527mm) | 23 ½" (597mm) | 3 x 43" (1092mm) | 31 lbs (14 kg)   |  |
| BL500          | 5                                                                                  | 40" (1016mm) | 45 ¼" (1149mm) | 23 ½" (597mm)  | 20 ¾" (527mm) | 23 ½" (597mm) | 3 x 53" (1346mm) | 41 lbs (18.6 kg) |  |
| BL600          | 6                                                                                  | 48" (1219mm) | 55 ¾" (1416mm) | 34" (864mm)    | 20 ¾" (527mm) | 23 ½" (597mm) | 3 x 64" (1626mm) | 51 lbs (23.1 kg) |  |
| BL700          | 7                                                                                  | 56" (1422mm) | 66 ¼" (1683mm) | 44 ½" (1130mm) | 20 ¾" (527mm) | 23 ½" (597mm) | 3 x 74" (1880mm) | 61 lbs (27.7 kg) |  |
| BL800          | 8                                                                                  | 64" (1626mm) | 76 ¾" (1949mm) | 55" (1397mm)   | 20 ¾" (527mm) | 23 ½" (597mm) | 3 x 85" (2159mm) | 71 lbs (32.2 kg) |  |
| BL900          | 9                                                                                  | 72" (1829mm) | 87 ¼" (2216mm) | 59 ½" (1511mm) | 20 ¾" (527mm) | 23 ½" (597mm) | 3 x 95" (2413mm) | 81 lbs (36.7 kg) |  |
|                | Side Rails: 1" x 2" (25.4mm x 50.8mm) Handrail Posts: 1" (25.4mm) Outside Diameter |              |                |                |               |               |                  |                  |  |

### **STAIR DIMENSIONS**

| Deck<br>to Dock | A                                          | В                                                                               | C                                                                                                                                                                                                                                                             | D                                                                                                                                                                                                                                                                                                                                                                                                                                                                                                                                                                                                                                                                                                                                                                                                                                                                                                                                                                                                                                                                                                                                                                                                                                                                                                                                                                                                                                                                                                                                                                                                                                                                                                                                                                                                                                                                                                                                                                                                                                                                                              | Stowed                                                                                                                                                                                                                                                                                                                                                                                                                                                                                                                                                                                                                                                                                                                                                                                                                                                                                                                                                                                                                                                                                                                                                                                                                                                                                                                                                                                                                                                                                                                                                                                                                                                                                                        | Weight<br>Size                                                                                                                                                                                                                                                                                                                                                                                                                                                                                                                                                                                                                                                                                                                                                                                                                                                                                                                                                                                                                                                                                                                                                                                                                                                                                                                                                                                                                                                                                                                                                                                                                                                                                                                                                                                                                                                                                                                                                                                                                                                                                 |
|-----------------|--------------------------------------------|---------------------------------------------------------------------------------|---------------------------------------------------------------------------------------------------------------------------------------------------------------------------------------------------------------------------------------------------------------|------------------------------------------------------------------------------------------------------------------------------------------------------------------------------------------------------------------------------------------------------------------------------------------------------------------------------------------------------------------------------------------------------------------------------------------------------------------------------------------------------------------------------------------------------------------------------------------------------------------------------------------------------------------------------------------------------------------------------------------------------------------------------------------------------------------------------------------------------------------------------------------------------------------------------------------------------------------------------------------------------------------------------------------------------------------------------------------------------------------------------------------------------------------------------------------------------------------------------------------------------------------------------------------------------------------------------------------------------------------------------------------------------------------------------------------------------------------------------------------------------------------------------------------------------------------------------------------------------------------------------------------------------------------------------------------------------------------------------------------------------------------------------------------------------------------------------------------------------------------------------------------------------------------------------------------------------------------------------------------------------------------------------------------------------------------------------------------------|---------------------------------------------------------------------------------------------------------------------------------------------------------------------------------------------------------------------------------------------------------------------------------------------------------------------------------------------------------------------------------------------------------------------------------------------------------------------------------------------------------------------------------------------------------------------------------------------------------------------------------------------------------------------------------------------------------------------------------------------------------------------------------------------------------------------------------------------------------------------------------------------------------------------------------------------------------------------------------------------------------------------------------------------------------------------------------------------------------------------------------------------------------------------------------------------------------------------------------------------------------------------------------------------------------------------------------------------------------------------------------------------------------------------------------------------------------------------------------------------------------------------------------------------------------------------------------------------------------------------------------------------------------------------------------------------------------------|------------------------------------------------------------------------------------------------------------------------------------------------------------------------------------------------------------------------------------------------------------------------------------------------------------------------------------------------------------------------------------------------------------------------------------------------------------------------------------------------------------------------------------------------------------------------------------------------------------------------------------------------------------------------------------------------------------------------------------------------------------------------------------------------------------------------------------------------------------------------------------------------------------------------------------------------------------------------------------------------------------------------------------------------------------------------------------------------------------------------------------------------------------------------------------------------------------------------------------------------------------------------------------------------------------------------------------------------------------------------------------------------------------------------------------------------------------------------------------------------------------------------------------------------------------------------------------------------------------------------------------------------------------------------------------------------------------------------------------------------------------------------------------------------------------------------------------------------------------------------------------------------------------------------------------------------------------------------------------------------------------------------------------------------------------------------------------------------|
| 32"             | 34 3/4"                                    | 13"                                                                             | 20 3/4"                                                                                                                                                                                                                                                       | 23 1/2"                                                                                                                                                                                                                                                                                                                                                                                                                                                                                                                                                                                                                                                                                                                                                                                                                                                                                                                                                                                                                                                                                                                                                                                                                                                                                                                                                                                                                                                                                                                                                                                                                                                                                                                                                                                                                                                                                                                                                                                                                                                                                        | 3 x 43 "                                                                                                                                                                                                                                                                                                                                                                                                                                                                                                                                                                                                                                                                                                                                                                                                                                                                                                                                                                                                                                                                                                                                                                                                                                                                                                                                                                                                                                                                                                                                                                                                                                                                                                      | 31 lbs                                                                                                                                                                                                                                                                                                                                                                                                                                                                                                                                                                                                                                                                                                                                                                                                                                                                                                                                                                                                                                                                                                                                                                                                                                                                                                                                                                                                                                                                                                                                                                                                                                                                                                                                                                                                                                                                                                                                                                                                                                                                                         |
| 40"             | 45 1/4"                                    | 23 1/2"                                                                         | 20 3/4"                                                                                                                                                                                                                                                       | 23 1/2"                                                                                                                                                                                                                                                                                                                                                                                                                                                                                                                                                                                                                                                                                                                                                                                                                                                                                                                                                                                                                                                                                                                                                                                                                                                                                                                                                                                                                                                                                                                                                                                                                                                                                                                                                                                                                                                                                                                                                                                                                                                                                        | 3 x 53 "                                                                                                                                                                                                                                                                                                                                                                                                                                                                                                                                                                                                                                                                                                                                                                                                                                                                                                                                                                                                                                                                                                                                                                                                                                                                                                                                                                                                                                                                                                                                                                                                                                                                                                      | 41 lbs                                                                                                                                                                                                                                                                                                                                                                                                                                                                                                                                                                                                                                                                                                                                                                                                                                                                                                                                                                                                                                                                                                                                                                                                                                                                                                                                                                                                                                                                                                                                                                                                                                                                                                                                                                                                                                                                                                                                                                                                                                                                                         |
| 48"             | 55 3/4"                                    | 34"                                                                             | 20 3/4"                                                                                                                                                                                                                                                       | 23 1/2"                                                                                                                                                                                                                                                                                                                                                                                                                                                                                                                                                                                                                                                                                                                                                                                                                                                                                                                                                                                                                                                                                                                                                                                                                                                                                                                                                                                                                                                                                                                                                                                                                                                                                                                                                                                                                                                                                                                                                                                                                                                                                        | 3 x 64 "                                                                                                                                                                                                                                                                                                                                                                                                                                                                                                                                                                                                                                                                                                                                                                                                                                                                                                                                                                                                                                                                                                                                                                                                                                                                                                                                                                                                                                                                                                                                                                                                                                                                                                      | 51 lbs                                                                                                                                                                                                                                                                                                                                                                                                                                                                                                                                                                                                                                                                                                                                                                                                                                                                                                                                                                                                                                                                                                                                                                                                                                                                                                                                                                                                                                                                                                                                                                                                                                                                                                                                                                                                                                                                                                                                                                                                                                                                                         |
| 56"             | 66 1/4"                                    | 44 1/2"                                                                         | 20 3/4"                                                                                                                                                                                                                                                       | 23 1/2"                                                                                                                                                                                                                                                                                                                                                                                                                                                                                                                                                                                                                                                                                                                                                                                                                                                                                                                                                                                                                                                                                                                                                                                                                                                                                                                                                                                                                                                                                                                                                                                                                                                                                                                                                                                                                                                                                                                                                                                                                                                                                        | 3 x 74 "                                                                                                                                                                                                                                                                                                                                                                                                                                                                                                                                                                                                                                                                                                                                                                                                                                                                                                                                                                                                                                                                                                                                                                                                                                                                                                                                                                                                                                                                                                                                                                                                                                                                                                      | 61 lbs                                                                                                                                                                                                                                                                                                                                                                                                                                                                                                                                                                                                                                                                                                                                                                                                                                                                                                                                                                                                                                                                                                                                                                                                                                                                                                                                                                                                                                                                                                                                                                                                                                                                                                                                                                                                                                                                                                                                                                                                                                                                                         |
| 64"             | 76 3/4"                                    | 55"                                                                             | 20 3/4"                                                                                                                                                                                                                                                       | 23 1/2"                                                                                                                                                                                                                                                                                                                                                                                                                                                                                                                                                                                                                                                                                                                                                                                                                                                                                                                                                                                                                                                                                                                                                                                                                                                                                                                                                                                                                                                                                                                                                                                                                                                                                                                                                                                                                                                                                                                                                                                                                                                                                        | 3 x 85 "                                                                                                                                                                                                                                                                                                                                                                                                                                                                                                                                                                                                                                                                                                                                                                                                                                                                                                                                                                                                                                                                                                                                                                                                                                                                                                                                                                                                                                                                                                                                                                                                                                                                                                      | 71 lbs                                                                                                                                                                                                                                                                                                                                                                                                                                                                                                                                                                                                                                                                                                                                                                                                                                                                                                                                                                                                                                                                                                                                                                                                                                                                                                                                                                                                                                                                                                                                                                                                                                                                                                                                                                                                                                                                                                                                                                                                                                                                                         |
| 72"             | 87 1/4"                                    | 59 1/2"                                                                         | 20 3/4"                                                                                                                                                                                                                                                       | 23 1/2"                                                                                                                                                                                                                                                                                                                                                                                                                                                                                                                                                                                                                                                                                                                                                                                                                                                                                                                                                                                                                                                                                                                                                                                                                                                                                                                                                                                                                                                                                                                                                                                                                                                                                                                                                                                                                                                                                                                                                                                                                                                                                        | 3 x 95 "                                                                                                                                                                                                                                                                                                                                                                                                                                                                                                                                                                                                                                                                                                                                                                                                                                                                                                                                                                                                                                                                                                                                                                                                                                                                                                                                                                                                                                                                                                                                                                                                                                                                                                      | 81 lbs                                                                                                                                                                                                                                                                                                                                                                                                                                                                                                                                                                                                                                                                                                                                                                                                                                                                                                                                                                                                                                                                                                                                                                                                                                                                                                                                                                                                                                                                                                                                                                                                                                                                                                                                                                                                                                                                                                                                                                                                                                                                                         |
|                 | to Dock<br>32"<br>40"<br>48"<br>56"<br>64" | to Dock 32" 34 3/4"<br>40" 45 1/4"<br>48" 55 3/4"<br>56" 66 1/4"<br>64" 76 3/4" | to Dock         34 3/4"         13"           32"         34 3/4"         13"           40"         45 1/4"         23 1/2"           48"         55 3/4"         34"           56"         66 1/4"         44 1/2"           64"         76 3/4"         55" | to Dock         Image: square squ | to Dock         Image: Constraint of the system         Image: Consystem         Imag | to Dock         Image: Constraint of the state of t |