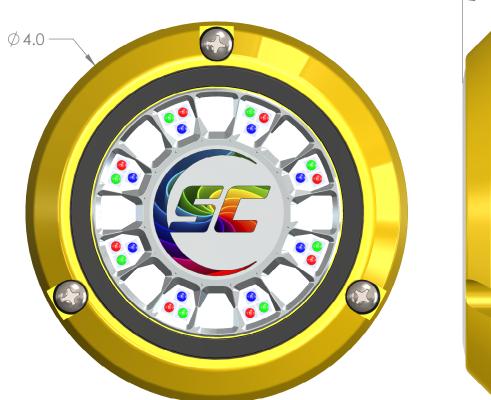

## Underwater LED Lights

Shoulow-coster MARINE LEDS

**Descrpition:** 

The SCR series underwater LED lights are designed to be marine vessle hull mounted for continuous submersion in sea water. These models offer a great value and small 4" diameter to fit many locations. Multiple brightness options are available as well as single or multicolor

### **Specifications**

- 90 Watts
- 7.8 amps operating current draw @ 12 volts
- Up to 7,500 Lumens
- 4" Outside Diameter
- 10' Submersible Cord
- 10-40 Volts input
- Made in the USA

| MODEL    | DESCRIPTION                             |
|----------|-----------------------------------------|
| SCR-24CC | FULL COLOR (8 RED, 8 GREEN, 8 BLUE LEDS |
| SCR-24BB | BIMINI BLUE (24 BLUE LEDS)              |
| SCR-24BW | BLUE WHITE (16 BLUE, 8 WHITE LEDS)      |
| SCR-24AG | AQUA GREEN (24 GREEN LEDS)              |
| SCR-24GW | GREAT WHITE (24 WHITE LEDS)             |