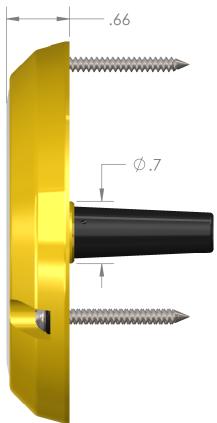

### **Specifications**

- 90 Watts
- 7.8 amps operating current draw @ 12 volts
- Up to 7,500 Lumens
- 4" Outside Diameter
- 10' Submersible Cord
- 10-40 Volts input
- Made in the USA

| MODEL    | DESCRIPTION                             |
|----------|-----------------------------------------|
| SCR-24CC | FULL COLOR (8 RED, 8 GREEN, 8 BLUE LEDS |
| SCR-24BB | BIMINI BLUE (24 BLUE LEDS)              |
| SCR-24BW | BLUE WHITE (16 BLUE, 8 WHITE LEDS)      |
| SCR-24AG | AQUA GREEN (24 GREEN LEDS)              |
| SCR-24GW | GREAT WHITE (24 WHITE LEDS)             |