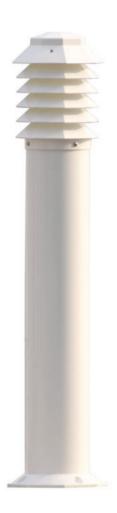

## **Mariner Lighting Bollard**

**Product Focus** 

The Mariner lighting bollard is available from 18 to 36 inches tall and can be used in various applications from marina docks, to landscaped areas, golf courses, and beyond. The Mariner is designed to withstand the harsh marine environments from Alaska to the tropics.

## **Product Specifications**

- Can Be Configured with a 7, 9, or 13 Watt Compact Fluorescent Light or LED Lighting
- Mounting Base and Painted Pole Supplied for Desired Height
- Custom Colors Available
- 18, 24 or 36 Inch Total Height

#### **Dimensions**

| HEAD | ASSEMBLY | HEIGHT |
|------|----------|--------|
|      |          |        |
|      |          |        |

|                | IN. | IVIIVI |
|----------------|-----|--------|
| 7 Watt         | 7.0 | 177.8  |
| 9 Watt/13 Watt | 8.0 | 203.2  |
| LED            | 9.0 | 228.6  |
|                |     |        |

## MOUNTING BASE AND POLE

18" - 36"