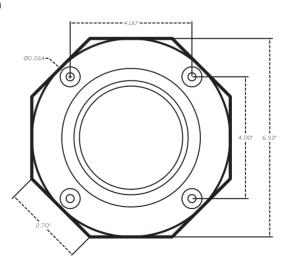

m marina docks, to landscaped areas, golf courses, and beyond. The Mariner is designed to withstand the harsh marine environments from Alaska to the tropics.

## **Product Specifications**

- Can Be Configured with a 7, 9, or 13 Watt Compact Fluorescent Light or LED Lighting
- Mounting Base and Painted Pole Supplied for Desired Height
- Custom Colors Available
- 18, 24 or 36 Inch Total Height

#### **Dimensions**

| HEAD | ASSEMBLY | HEIGHT |
|------|----------|--------|
|      |          |        |
|      |          |        |

|                | IN. | IVIIVI |
|----------------|-----|--------|
| 7 Watt         | 7.0 | 177.8  |
| 9 Watt/13 Watt | 8.0 | 203.2  |
| LED            | 9.0 | 228.6  |
|                |     |        |

## MOUNTING BASE AND POLE

18" - 36"

### **Base Diagram**





# **Call Today for More Information**

Eaton Corporation Marina Power & Lighting 149 Warwick Court Williamsburg, VA 23185 United States tel: 1-800-723-8009 www.marinapower.com