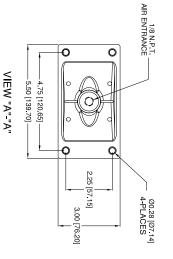

KAHLENBERG INDUSTRIES, INC. 1700 12TH STREET, P.O. BOX 358 TWO RIVERS, WI 54241 U.S.A. WWW.KAHLENBERG.COM

DESCRIPTION

EM APP'D.

Ø6 69 [169 86]

21.58 [548.13]

TECHNICAL DATA
Frequency: 322 Hz & 254 Hz
Sound Pressure Level (1/3 octave at 1 meter): 122.5 dB
Sound Pressure Level (dB(A) @ 1 meter): 133.0 dB
Air Consumption: 17.6 C.F.M. @ 100 P.S.I.
Air Pressure Req: 50 to 200 P.S.I.

Electric Power: N/A

Net Weight: 9.00 Lbs. Material: Spun Brass and Cast Bronze

Shipping Weight: 14 Lbs.

## **OUTLINE DIMENSIONS** D-0A AIRHORN

| ⊳    | 3-6237  | NTS   | EMK  | 03/02/11 | NrZ |
|------|---------|-------|------|----------|-----|
| REV. | DRWG NO | SCALE | CKD. | DATE     | DR. |
|      |         |       | 9    |          |     |