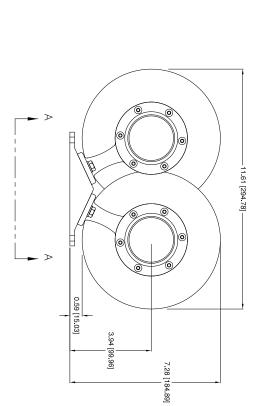

KAHLENBERG INDUSTRIES, INC. 1700 12TH STREET, P.O. BOX 358 TWO RIVERS, WI 54241 U.S.A. WWW.KAHLENBERG.COM

DESCRIPTION

EM APP'D.

Ø6 69 [169 86]

21.58 [548.13]

TECHNICAL DATA
Frequency: 322 Hz & 254 Hz
Sound Pressure Level (1/3 octave at 1 meter): 122.5 dB
Sound Pressure Level (dB(A) @ 1 meter): 133.0 dB
Air Consumption: 17.6 C.F.M. @ 100 P.S.I.
Air Pressure Req: 50 to 200 P.S.I.

Electric Power: N/A

Net Weight: 9.00 Lbs. Material: Spun Brass and Cast Bronze

Shipping Weight: 14 Lbs.

## **OUTLINE DIMENSIONS** D-0A AIRHORN

| ⊳    | 3-6237  | NTS   | EMK  | 03/02/11 | NrZ |
|------|---------|-------|------|----------|-----|
| REV. | DRWG NO | SCALE | CKD. | DATE     | DR. |
|      |         |       | 9    |          |     |