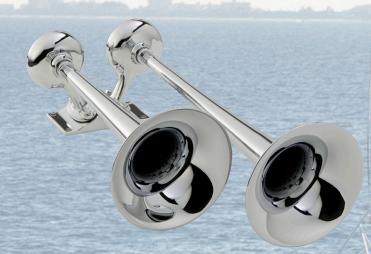

### MODEL D-OA AIR HORN

THE KAHLENBERG D-OA MARINE AIR HORN IS IMO CERTIFIED FOR BOATS UP TO 65 FEET (20 METERS) IN LENGTH.

AS WITH ALL KAHLENBERG AIR HORNS FOR PLEASURE CRAFT, THE D-OA HAS BEEN DEVELOPED TO MAXIMIZE AUDIBILITY, WITH A RICHNESS OF TONE BASED ON MUSICAL INSTRUMENT DESIGN. CONSTRUCTED ENTIRELY OF BRONZE AND BRASS IT IS BUILT FOR A LIFETIME OF SERVICE.

#### **TECHNICAL DETAILS**

**Frequency:** 322 & 254 Hz

**S.P.L. Output:** 133 dB (A) @ 1 Meter **Air Consumption:** 17.6 C.F.M., 8.3 l/s

**Operating Pressure:** 50 to 200 p.s.i. (3.5 to 14 bar) **Electric Power:** 12 or 24 Volt D.C. (Compressor)

**Material:** Bronze and Cast Brass

Net Weight: 9 lbs., 4 kg

Finish: Kahlenberg Chrome Plate Finish,

TGIC Sky White Powdercoat, Gold or Black Chrome PVD

Certification: ABS, NMMA Certified A-23

#### FEATURES AND BENEFITS OF THE D-OA AIR HORN INCLUDE:

- Output exceeds other horns of similar size.
- Made entirely of brass with bronze diaphragm:
  (Function of the horn guaranteed for as long as you own it.)
- Low air consumption:
  Allows for use of a very small compressor/tank kit as compared to other air horns.
- Easy Installation: Compact Compressor Pump, Fittings, and tubing are supplied, (see P449-17 and P449-18 Compressor Systems and V-69-K Valve Kit.)