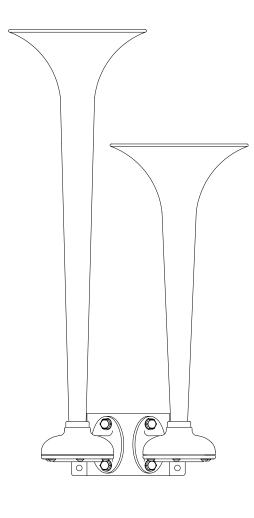

KAHLENBERG INDUSTRIES, INC. 1700 12TH STREET, P.O. BOX 358 TWO RIVERS, WI 54241 U.S.A. WWW.KAHLENBERG.COM

DESCRIPTION

EM APP'D.

Ø6 69 [169 86]

21.58 [548.13]

TECHNICAL DATA
Frequency: 322 Hz & 254 Hz
Sound Pressure Level (1/3 octave at 1 meter): 122.5 dB
Sound Pressure Level (dB(A) @ 1 meter): 133.0 dB
Air Consumption: 17.6 C.F.M. @ 100 P.S.I.
Air Pressure Req: 50 to 200 P.S.I.

Electric Power: N/A

Net Weight: 9.00 Lbs. Material: Spun Brass and Cast Bronze

Shipping Weight: 14 Lbs.

## **OUTLINE DIMENSIONS** D-0A AIRHORN

| ⊳    | 3-6237  | NTS   | EMK  | 03/02/11 | NrZ |
|------|---------|-------|------|----------|-----|
| REV. | DRWG NO | SCALE | CKD. | DATE     | DR. |
|      |         |       | 9    |          |     |