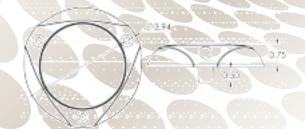

es, temperature extremes, and mechanical shock and vibration. Exclusive thermal foldback technology ensures the light can operate above water indefinitely without damage. And with a lower profile and smaller footprint than most other lights, mounting options are no longer limited to wide flat transom areas.





**IP67 Compliant** 



| SKU    | Finish | Color Output | CRI | CCT  | Voltage    | 12vDC | 24vDC |
|--------|--------|--------------|-----|------|------------|-------|-------|
| 101140 | Bronze | White        | NA  | 6500 | 10 - 30vDC | 3.6A  | 1.7A  |
| 101141 | Bronze | White & Blue | NA  | 6500 | 10 - 30vDC | 3.6A  | 1.7A  |
| 101142 | Bronze | Blue         | NA  | 6500 | 10 - 30vDC | 3.6A  | 1.7A  |
| 101143 | Bronze | Green        | NA  | 6500 | 10 - 30vDC | 3.6A  | 1.7A  |