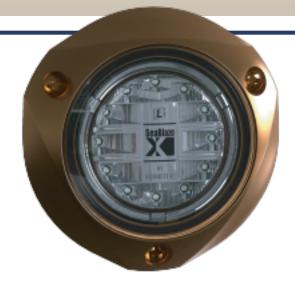

## **SeaBlazeX**

Since 2008 the SeaBlaze line of underwater lights has established the industry benchmark for performance, quality, and value. Introducing the new standard: SeaBlazeX. Completely surface mount, the SeaBlazeX housing is constructed of carefully formulated bronze alloy with a designed underwater service life of more than 50 years. The circuitry is completely self-contained and tested to rigorous military standards for EMI, transient voltages, temperature extremes, and mechanical shock and vibration. Exclusive thermal foldback technology ensures the light can operate above water indefinitely without damage. And with a lower profile and smaller footprint than most other lights, mounting options are no longer limited to wide flat transom areas.