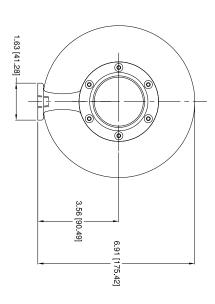

# **OUTLINE DIMENSIONS**

| ⊳   | 3-6236  | N.T.S.       | EMK  | 06/12/03 | NrZ |
|-----|---------|--------------|------|----------|-----|
| REV | DRWG NO | SCALE        | CKD. | DATE     | DR. |
|     | ORN     | S-0A AIRHORN | S-0A |          |     |