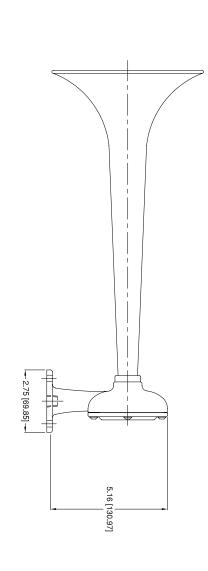

# **OUTLINE DIMENSIONS**

| ⊳   | 3-6236  | N.T.S.       | EMK  | 06/12/03 | NrZ |
|-----|---------|--------------|------|----------|-----|
| REV | DRWG NO | SCALE        | CKD. | DATE     | DR. |
|     | ORN     | S-0A AIRHORN | S-0A |          |     |