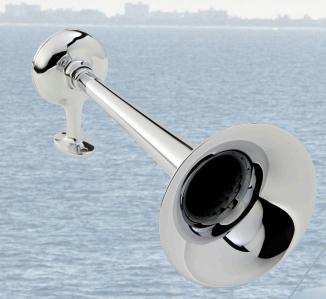

#### MODEL S-OA AIR HORN

THE KAHLENBERG S-OA MARINE AIR HORN IS IMO CERTIFIED FOR BOATS UP TO 65 FEET (20 METERS) IN LENGTH. AS WITH ALL KAHLENBERG AIR HORNS FOR PLEASURE CRAFT, THE S-OA HAS BEEN DEVELOPED TO MAXIMIZE AUDIBILITY, WITH A RICHNESS OF TONE BASED ON MUSICAL INSTRUMENT DESIGN. CONSTRUCTED ENTIRELY OF BRONZE AND BRASS IT IS BUILT FOR A LIFETIME OF SERVICE.

#### FEATURES AND BENEFITS OF THE S-OA AIR HORN INCLUDE:

- Output exceeds other horns of similar size.
- Made entirely of brass with bronze diaphragm:
  (Function of the horn guaranteed for as long as you own it.)
- Low air consumption:
  Allows for use of a very small compressor/tank kit as compared to other air horns.
- Easy Installation: Compact Compressor Pump, Fittings, and tubing are easily installed when supplied, (see P449-17 and P449-18 Compressor Systems and V-69-K Valve Kit.)