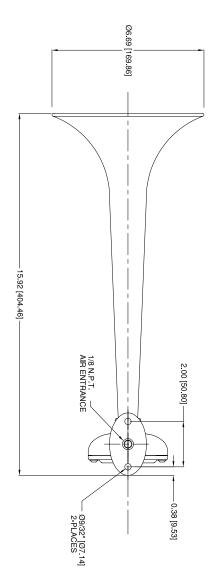

#### **TECHNICAL DETAILS**

Frequency: 322 Hz

**S.P.L. Output:** 131 dB (A) @ 1 Meter **Air Consumption:** 9 C.F.M., 4.2 l/s

**Operating Pressure:** 50 to 200 p.s.i. (3.5 to 14 bar) **Electric Power:** 12 or 24 Volt D.C. (Compressor)

**Material:** Bronze and Cast Brass **Net Weight:** 4.75 lbs., 2.15 kg

**Finishes:** Kahlenberg Chrome Plate, TGIC Sky White Powdercoat, Gold PVD,

Black Chrome PVD

Certification: ABS, NMMA Certified A-23

KAHLENBERG INDUSTRIES, INC. 1700 12TH STREET, P.O. BOX 358 TWO RIVERS, WI 54241 U.S.A. WWW.KAHLENBERG.COM

Conforming to International Maritime Regulations For Vessels Less Than 20 Meters in Length

TECHNICAL DATA
Frequency: 322 Hz
Sound Pressure Level (dB(A) @ 1 meter): 131.0 dB
Sound Pressure Level (1/3 octave at 1 meter): 122.9 dB
Air Consumption: 9 C.F.M. @ 100 P.S.I.
Air Pressure Req: 50 to 200 P.S.I.

Electric Power: N/A

Net Weight: 4.75 Lbs. Material: Spun Brass and Cast Bronze

Shipping Weight: 9 Lbs.

# **OUTLINE DIMENSIONS**

| ⊳   | 3-6236  | N.T.S.       | EMK  | 06/12/03 | NrZ |
|-----|---------|--------------|------|----------|-----|
| REV | DRWG NO | SCALE        | CKD. | DATE     | DR. |
|     | ORN     | S-0A AIRHORN | S-0A |          |     |