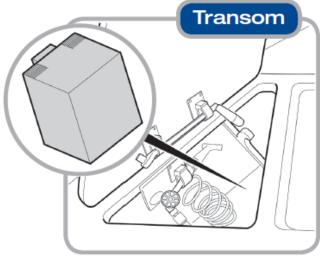

Easily fitted to outboard boats with gensets
Installation is no longer tied to engine

### Compact Design

Neat Design Fits In Compact Spaces