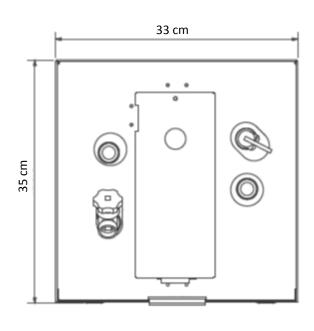

# Hot water on any boat with the New 11 ltr (3 US gal) water heater from Whale

| Model Range         | S300EW                                          | S350EW                                          |
|---------------------|-------------------------------------------------|-------------------------------------------------|
| Description         | 11 ltr (3 US Gal)<br>Electric Only Water Heater | 11 ltr (3 US Gal)<br>Electric Only Water Heater |
| Finish              | White Epoxy Coated                              | White Epoxy Coated                              |
| Size (w x d x h)    | 37cm x 35.5cm x 33cm                            | 37cm x 35.5cm x 33cm                            |
| Element             | 120 V                                           | 240 V                                           |
| <b>Current Draw</b> | 12 amps                                         | 6 amps                                          |

#### **Product Dimensions**

www.whalepumps.com

seaward@whalepumps.com

©Copyright Whale Seaward 2013- All rights reserved. WHALE®, is a registered trademark of Munster Simms Engineering Limited, Bangor Northern Ireland trading as Whale and Whale Seaward Inc. Whale's policy is one of continuous improvement and we reserve the right to change specifications without prior notice. Illustrations are for guidance purposes only.