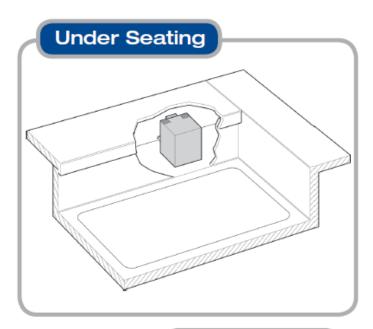

ers protect freshwater from contamination
- Safety controls
  - Integrated temperature and pressure valve
- Robust exteriors
  - Produced from lightweight white epoxy coated aluminium
- Ignition protected





## New 11 ltr (3 US gal) water heater from Whale

### Rapid Heat

Fast Heat Up Times And Long Heat Retention

#### **Heat Up Time**

70° - 20 minutes 9 seconds

40° - 7 minutes 48 seconds

#### **Heat Retention**

From 70° - 40°
10 hours, 8 minutes

- Quick heat up ensures hot water is available in under 10 minutes
- Once the heater is full, hot water remains usable for over 10 hours
- Low power consumption (120 V 12 amps , 240 V 6 amps)

Easily fitted to outboard boats with gensets
Installation is no longer tied to engine



### Compact Design

Neat Design Fits In Compact Spaces











# Hot water on any boat with the New 11 ltr (3 US gal) water heater from Whale

| Model Range         | S300EW                                          | S350EW                                          |
|---------------------|-------------------------------------------------|-------------------------------------------------|
| Description         | 11 ltr (3 US Gal)<br>Electric Only Water Heater | 11 ltr (3 US Gal)<br>Electric Only Water Heater |
| Finish              | White Epoxy Coated                              | White Epoxy Coated                              |
| Size (w x d x h)    | 37cm x 35.5cm x 33cm                            | 37cm x 35.5cm x 33cm                            |
| Element             | 120 V                                           | 240 V