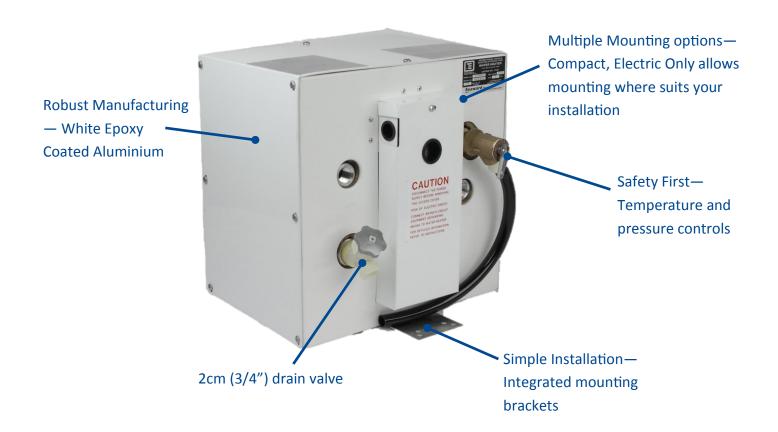

## New 11 ltr (3 US gal) water heater from Whale

Magnesium anodes
Magnesium anodes
available separately
available separately
longer tank life

- Robust Manufacturing
  - Mounting brackets welded to inner tank
  - Double wall heat exchangers protect freshwater from contamination
- Safety controls
  - Integrated temperature and pressure valve
- Robust exteriors
  - Produced from lightweight white epoxy coated aluminium
- Ignition protected

## New 11 ltr (3 US gal) water heater from Whale

# Hot water on any boat with the New 11 ltr (3 US gal) water heater from Whale

| Model Range         | S300EW                                          | S350EW                                          |
|---------------------|-------------------------------------------------|-------------------------------------------------|
| Description         | 11 ltr (3 US Gal)<br>Electric Only Water Heater | 11 ltr (3 US Gal)<br>Electric Only Water Heater |
| Finish              | White Epoxy Coated                              | White Epoxy Coated                              |
| Size (w x d x h)    | 37cm x 35.5cm x 33cm                            | 37cm x 35.5cm x 33cm                            |
| Element             | 120 V                                           | 240 V                                           |
| <b>Current Draw</b> | 12 amps                                         | 6 amps                                          |