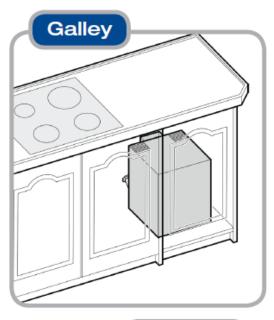

ngers protect freshwater from contamination
- Safety controls
  - Integrated temperature and pressure valve
- Robust exteriors
  - Produced from lightweight white epoxy coated aluminium
- Ignition protected





## New 11 ltr (3 US gal) water heater from Whale

### Rapid Heat

Fast Heat Up Times And Long Heat Retention

#### **Heat Up Time**

70° - 20 minutes 9 seconds

40° - 7 minutes 48 seconds

#### **Heat Retention**

From 70° - 40°
10 hours, 8 minutes

- Quick heat up ensures hot water is available in under 10 minutes
- Once the heater is full, hot water remains usable for over 10 hours
- Low power consumption (120 V 12 amps , 240 V 6 amps)

Easily fitted to outboard boats with gensets
Installation is no longer tied to engine



### Compact Design

Neat Design Fits In Compact Spaces











# Hot water on any boat with the New 11 ltr (3 US gal) water heater from Whale

| Model Range         | S300EW                                          | S350EW                                          |
|---------------------|-------------------------------------------------|-------------------------------------------------|
| Description         | 11 ltr (3 US Gal)<br>Electric Only Water Heater | 11 ltr (3 US Gal)<br>Electric Only Water Heater |
| Finish              | White Epoxy Coated                              | White Epoxy Coated                              |
| Size (w x d x h)    | 37cm x 35.5cm x 33cm                            | 37cm x 35.5cm x 33cm                            |
| Element             | 120 V                                           | 240 V