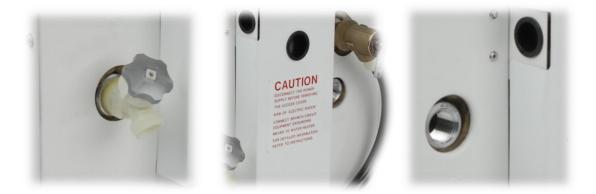

## New 11 ltr (3 US gal) water heater from Whale

Magnesium anodes
Magnesium anodes
available separately
available separately
longer tank life

- Robust Manufacturing
  - Mounting brackets welded to inner tank
  - Double wall heat exchangers protect freshwater from contamination
- Safety controls
  - Integrated temperature and pressure valve
- Robust exteriors
  - Produced from lightweight white epoxy coated aluminium
- Ignition protected