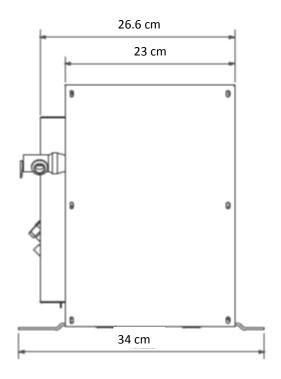

# Hot water on any boat with the New 11 ltr (3 US gal) water heater from Whale

| Model Range         | S300EW                                          | S350EW                                          |
|---------------------|-------------------------------------------------|-------------------------------------------------|
| Description         | 11 ltr (3 US Gal)<br>Electric Only Water Heater | 11 ltr (3 US Gal)<br>Electric Only Water Heater |
| Finish              | White Epoxy Coated                              | White Epoxy Coated                              |
| Size (w x d x h)    | 37cm x 35.5cm x 33cm                            | 37cm x 35.5cm x 33cm                            |
| Element             | 120 V                                           | 240 V                                           |
| <b>Current Draw</b> | 12 amps                                         | 6 amps                                          |

#### **Product Dimensions**

www.whalepumps.com

seaward@whalepumps.com

©Copyright Whale Seaward 2013- All rights reserved. WHALE®, is a registered trademark of Munster Simms Engineering Limited, Bangor Northern Ireland trading as Whale and Whale Seaward Inc. Whale's policy is one of continuous improvement and we reserve the right to change specifications without prior notice. Illustrations are for guidance purposes only.