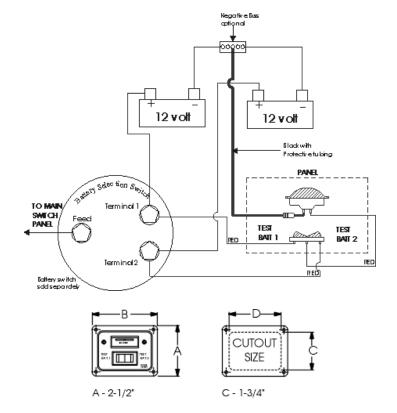

## Sea-Dog Battery Test Switch #422020-1 Installation Instructions

## FGÁXUŠVÁF€ÁCET ÚÙÁÚÒÜÁÚCEÞÒŠÁUÉÖÈÁCEÏFECEÄÁ¢ÁHÉFÐÄÁ

- FEXIO[}}^8o/k@Á^åÅ; ā^Á![{ Á^\;{ ā æ}ÁFDĀ;} Á@Á[8\^!Á, ā&@Á[6\^!Á, ā&@Á]6\;Á\] Á@Á\$ææ\;^Á^|^8oā;}Á, ā&@Œ\$Á[Á\`ā]^å£Ā;Á¢Á@Á][•āæ;^Á
  ¢!{ ā æ}Á}Á;ÁFGÁ;[oÁsææ\;^ÁFDĒ;
- GĐÁÔ[}}^8oħ@Áṇāḍ āṇÁ![{ Áṇ'{ ā aḍĀGĐĀ; Áṇ Ái 80.º\Á, ā&@Á[80.º\Á, ā&@Á[60.Ā) Āœ Ái 80.º\Á, ā&@Ái[60.Ā) Āœ Ái 80.º\Á, ā&@Ái 80.º\Á, ā&æAi 80.�Ái 80.�Ái 80.�Ái 80.�Ái 80.�Ái 80.º\Á, ā&æAi 80.�Ái 80.�Ái
- Þ[ơkÁV@Á; ^ơ¦Á&a) Án^Á±Á5 °ơåÁn^Á^{{ [çā]\*Á@Áæj^Á;}}Á@Áæá&A ^Á, Á@ÁæÁFæÆFæÆÁ;[oÈ