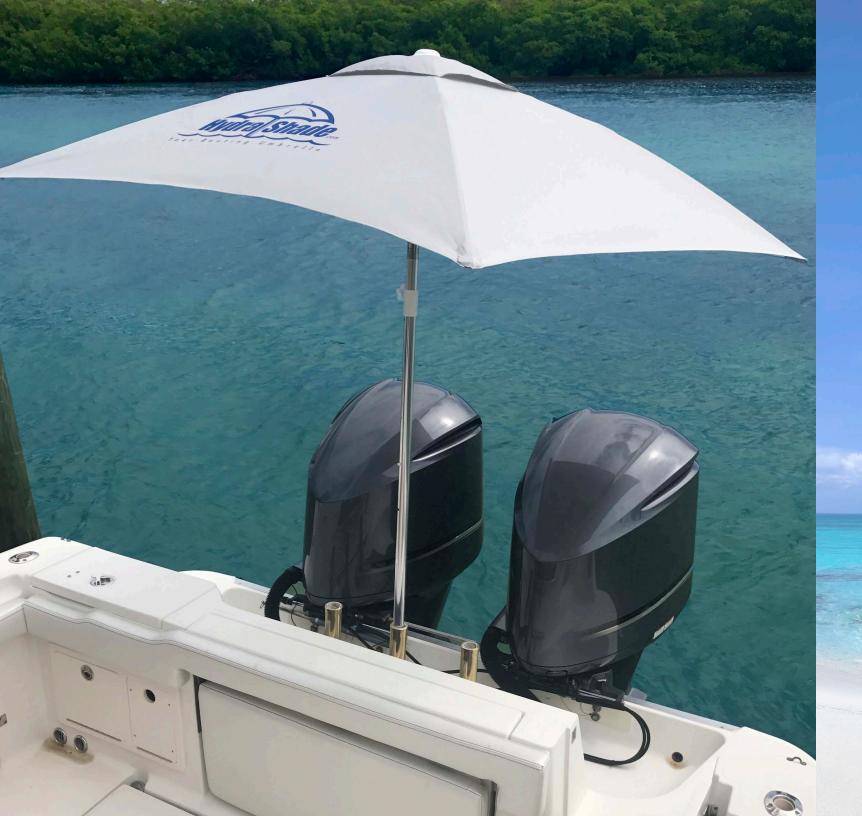

## **XL-150 4 PC KIT**

8' SQUARE BOATING UMBRELLA 4 PC KIT

FINISH: ALUMINUM

MATERIAL: SILVER NYLON FABRIC

XL-150 can be used on practically any boat, at the beach, or even on land!

The 4 PC Kit Includes carrying case, beach spike, expanding rod base, and the tilt umbrella. The Hydra Shade umbrella design allows wind venting without loss of sun protection. It is constructed of marine quality stainless steel and lightweight aluminum. This is a Sunlight fade resistant nylon umbrella that is reflective to the sun's harmful UV rays and is UPF 30. XL-150 is designed for use with any cylinder or rod holder opening, and offers a tilt and height adjustment. Additional tie downs are **not** necessary with The Hydra Shade umbrella.

without the need of additional support or tie downs. The Hydra Shade umbrella will work with any adaptable cylinder or rod holder. The Hydra Shade umbrella can be used on a kayak, sailboat, sportfish convertible, center console, bass boat, lake boats, deck boat, powerboat, paddle boats, and even a dingy. Once you arrive at a beach or sand bar, switch to the beach spike and you are all set with a telescoping beach umbrella.