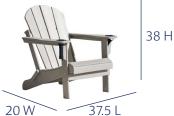

## FINISH: SAND

**MATERIAL:** HIGH DENSITYPOLYRESIN & STAINLESS STEEL HARDWARE

\*FOLDING CHAIR FULLY ASSEMBLED