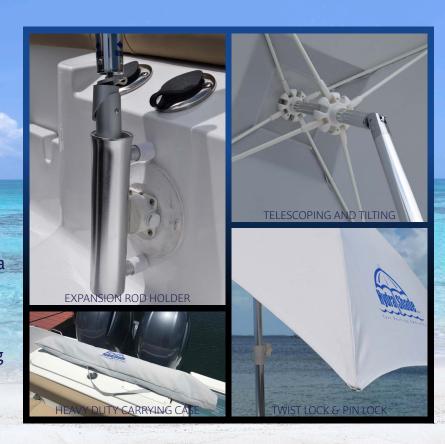

## **XL-150 4 PC KIT**

8' SQUARE BOATING UMBRELLA 4 PC KIT

FINISH: ALUMINUM

MATERIAL: SILVER NYLON FABRIC

XL-150 can be used on practically any boat, at the beach, or even on land!

The 4 PC Kit Includes carrying case, beach spike, expanding rod base, and the tilt umbrella. The Hydra Shade umbrella design allows wind venting without loss of sun protection. It is constructed of marine quality stainless steel and lightweight aluminum. This is a Sunlight fade resistant nylon umbrella that is reflective to the sun's harmful UV rays and is UPF 30. XL-150 is designed for use with any cylinder or rod holder opening, and offers a tilt and height adjustment. Additional tie downs are **not** necessary with The Hydra Shade umbrella.

EXPANSION ROD HOLDER

TWIST LOCK & PIN LOCK

XL BEACH SPIKE

AC-150 POLY RESIN FOLDING ANGLERS CHAIR WITH CUP & ROD HOLDERS