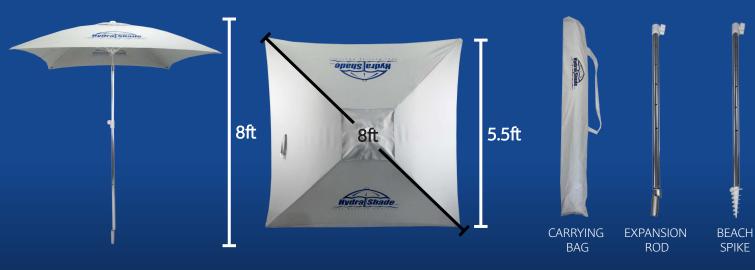

## **XL-150 4 PC KIT**

8' SQUARE BOATING UMBRELLA 4 PC KIT

FINISH: ALUMINUM

MATERIAL: SILVER NYLON FABRIC

XL-150 can be used on practically any boat, at the beach, or even on land!

The 4 PC Kit Includes carrying case, beach spike, expanding rod base, and the tilt umbrella. The Hydra Shade umbrella design allows wind venting without loss of sun protection. It is constructed of marine quality stainless steel and lightweight aluminum. This is a Sunlight fade resistant nylon umbrella that is reflective to the sun's harmful UV rays and is UPF 30. XL-150 is designed for use with any cylinder or rod holder opening, and offers a tilt and height adjustment. Additional tie downs are **not** necessary with The Hydra Shade umbrella.

## XL-150 4 PC KIT