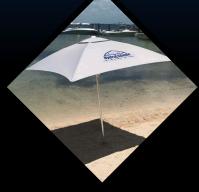

## **XL-150 4 PC KIT**

8' SQUARE BOATING UMBRELLA 4 PC KIT

FINISH: ALUMINUM

MATERIAL: SILVER NYLON FABRIC

XL-150 can be used on practically any boat, at the beach, or even on land!

The 4 PC Kit Includes carrying case, beach spike, expanding rod base, and the tilt umbrella. The Hydra Shade umbrella design allows wind venting without loss of sun protection. It is constructed of marine quality stainless steel and lightweight aluminum. This is a Sunlight fade resistant nylon umbrella that is reflective to the sun's harmful UV rays and is UPF 30. XL-150 is designed for use with any cylinder or rod holder opening, and offers a tilt and height adjustment. Additional tie downs are **not** necessary with The Hydra Shade umbrella.

## XL-150 4 PC KIT