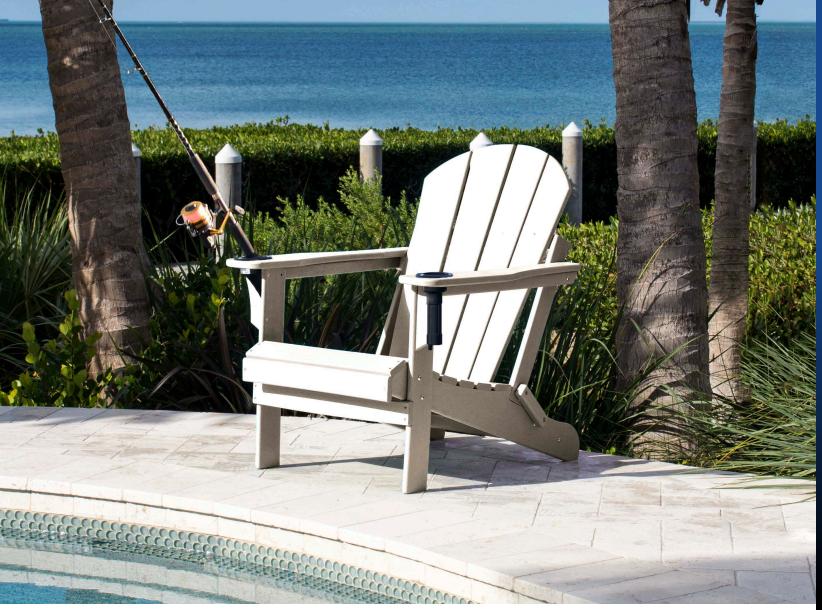

EXPANSION ROD HOLDER

TWIST LOCK & PIN LOCK

XL BEACH SPIKE

AC-150 POLY RESIN FOLDING ANGLERS CHAIR WITH CUP & ROD HOLDERS

## FINISH: SAND

**MATERIAL:** HIGH DENSITYPOLYRESIN & STAINLESS STEEL HARDWARE

\*FOLDING CHAIR FULLY ASSEMBLED