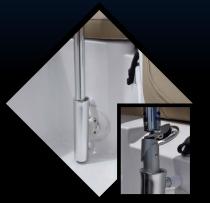

The Hydra Shade umbrella products are designed by boating enthusiasts to protect you from the harmful rays of the sun either on or off the water. Our products feature a simple, innovative, and practical solution for a variety of marine applications. Our unique umbrella design consists of an expanding umbrella base that secure our telescoping umbrella in place

without the need of additional support or tie downs. The Hydra Shade umbrella will work with any adaptable cylinder or rod holder. The Hydra Shade umbrella can be used on a kayak, sailboat, sportfish convertible, center console, bass boat, lake boats, deck boat, powerboat, paddle boats, and even a dingy. Once you arrive at a beach or sand bar, switch to the beach spike and you are all set with a telescoping beach umbrella.

EXPANSION ROD HOLDER

TWIST LOCK & PIN LOCK

XL BEACH SPIKE

AC-150 POLY RESIN FOLDING ANGLERS CHAIR WITH CUP & ROD HOLDERS