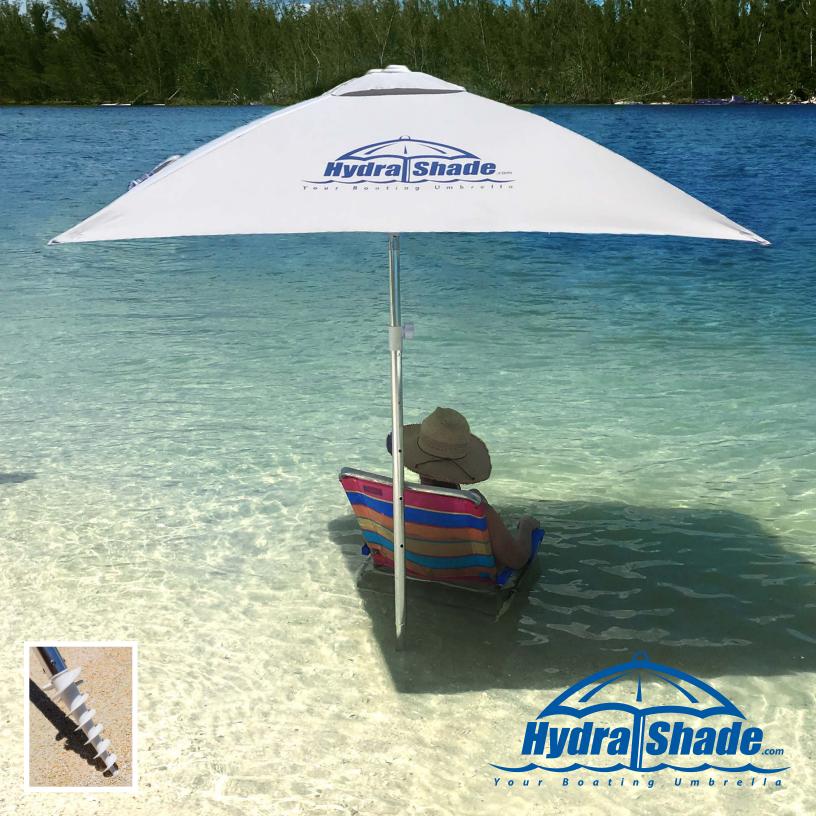

## **XL-150 4 PC KIT**

8' SQUARE BOATING UMBRELLA 4 PC KIT

FINISH: ALUMINUM

MATERIAL: SILVER NYLON FABRIC

XL-150 can be used on practically any boat, at the beach, or even on land!

The 4 PC Kit Includes carrying case, beach spike, expanding rod base, and the tilt umbrella. The Hydra Shade umbrella design allows wind venting without loss of sun protection. It is constructed of marine quality stainless steel and lightweight aluminum. This is a Sunlight fade resistant nylon umbrella that is reflective to the sun's harmful UV rays and is UPF 30. XL-150 is designed for use with any cylinder or rod holder opening, and offers a tilt and height adjustment. Additional tie downs are **not** necessary with The Hydra Shade umbrella.

EXPANSION ROD HOLDER

TWIST LOCK & PIN LOCK

XL BEACH SPIKE

AC-150 POLY RESIN FOLDING ANGLERS CHAIR WITH CUP & ROD HOLDERS