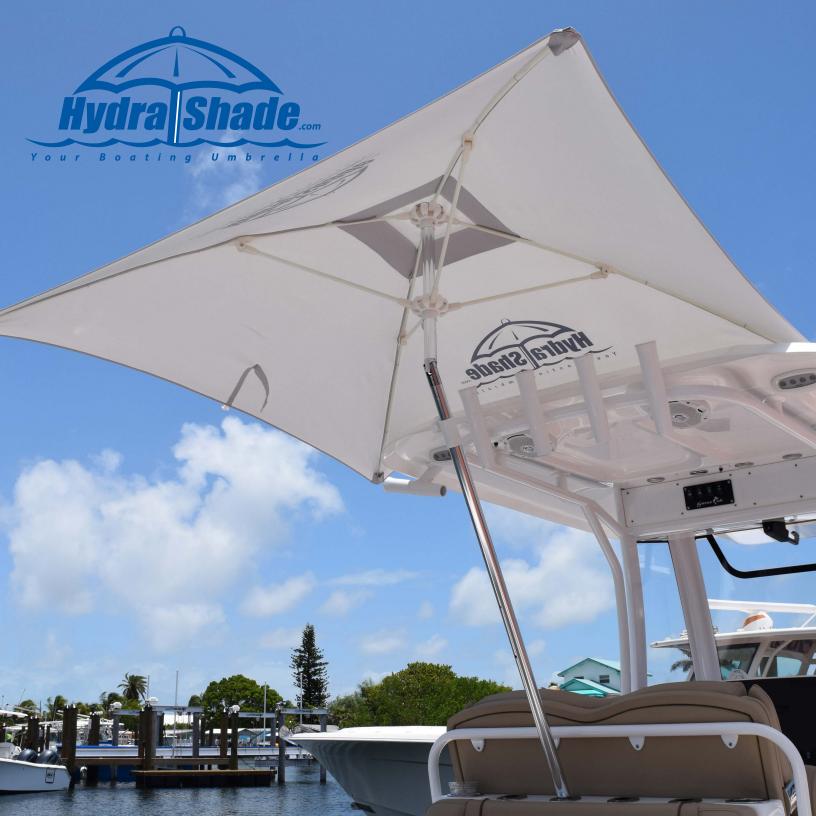

The Hydra Shade umbrella products are designed by boating enthusiasts to protect you from the harmful rays of the sun either on or off the water. Our products feature a simple, innovative, and practical solution for a variety of marine applications. Our unique umbrella design consists of an expanding umbrella base that secure our telescoping umbrella in place

without the need of additional support or tie downs. The Hydra Shade umbrella will work with any adaptable cylinder or rod holder. The Hydra Shade umbrella can be used on a kayak, sailboat, sportfish convertible, center console, bass boat, lake boats, deck boat, powerboat, paddle boats, and even a dingy. Once you arrive at a beach or sand bar, switch to the beach spike and you are all set with a telescoping beach umbrella.

## **XL-150 4 PC KIT**

8' SQUARE BOATING UMBRELLA 4 PC KIT

FINISH: ALUMINUM

MATERIAL: SILVER NYLON FABRIC

XL-150 can be used on practically any boat, at the beach, or even on land!

The 4 PC Kit Includes carrying case, beach spike, expanding rod base, and the tilt umbrella. The Hydra Shade umbrella design allows wind venting without loss of sun protection. It is constructed of marine quality stainless steel and lightweight aluminum. This is a Sunlight fade resistant nylon umbrella that is reflective to the sun's harmful UV rays and is UPF 30. XL-150 is designed for use with any cylinder or rod holder opening, and offers a tilt and height adjustment. Additional tie downs are **not** necessary with The Hydra Shade umbrella.