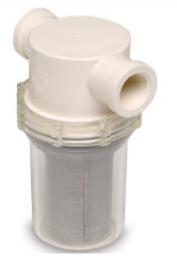

# MARINE PRODUCT DATA SHEET

253-120-00

AFTERMARKET: 253-120-01

DEM:

SHURflo's family of Raw Water Strainers are built to keep your bait tank, livewell and washdown pumps protected from harmful debris. The Raw Water Strainer features a clear twist off bowl and removable stainless steel screen, which allows for easy inspection and cleaning. An integral o-ring creates a tight seal, eliminating possible leaks. Keep your pumps and components lasting longer by protecting them with the SHURflo Raw Water Strainer.