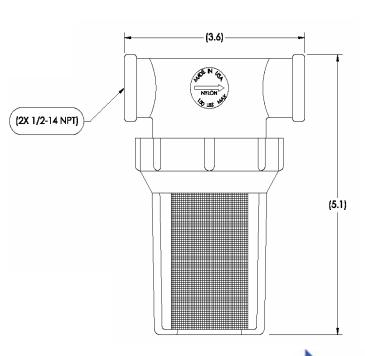

#### **SPECIFICATIONS**

| Inlet Port:   | 1/2" NPT-F       |
|---------------|------------------|
| Outlet Port:  | 1/2" NPT-F       |
| Max Temp:     | 120°F [48°C]     |
| Max Pressure: | Vacuum Side Only |