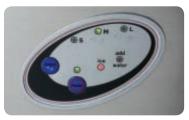

You can make up to 33 lbs. of fresh, clean ice every 24-hours.

Need ice in a hurry on a hot day. The first batch is yours in under 15-miniutes.

Front mount LED display is easy to see and use.

- Simple ice cube size selection
   — small, medium or large.
- · Low water and basket full indicator.