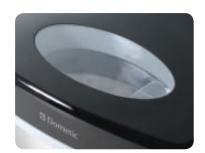

## **Dometic Portable Ice Maker HZB-15S**

The Dometic Portable Ice Maker is the perfect appliance for entertaining and fun. At home or on the go, take your cold with you!

- It makes ice in under 15 minutes
- Produces 33 lbs. of ice every 24-hours
- Large 2.5 lbs. capacity in removable basket
- Easy to use front LED display

You can make up to 33 lbs. of fresh, clean ice every 24-hours.

Need ice in a hurry on a hot day. The first batch is yours in under 15-miniutes.

Front mount LED display is easy to see and use.

- Simple ice cube size selection
   — small, medium or large.
- · Low water and basket full indicator.