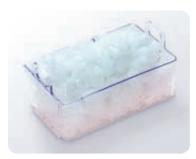

## **Dometic Portable Ice Maker HZB-15S**

The Dometic Portable Ice Maker is the perfect appliance for entertaining and fun. At home or on the go, take your cold with you!

- It makes ice in under 15 minutes
- Produces 33 lbs. of ice every 24-hours
- Large 2.5 lbs. capacity in removable basket
- Easy to use front LED display

Large capacity 2.5 lbs. of ice in the removable basket.

Energy saving clear window in the lid lets you check the ice level without losing cold.

Convenient, self-storing drain fitting.

Stainless steel finish.