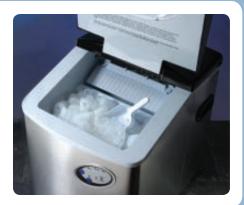

You can make up to 33 lbs. of fresh, clean ice every 24-hours.

Need ice in a hurry on a hot day. The first batch is yours in under 15-miniutes.

Front mount LED display is easy to see and use.

- Simple ice cube size selection
   — small, medium or large.
- · Low water and basket full indicator.

Large capacity 2.5 lbs. of ice in the removable basket.

Energy saving clear window in the lid lets you check the ice level without losing cold.

Convenient, self-storing drain fitting.

Stainless steel finish.