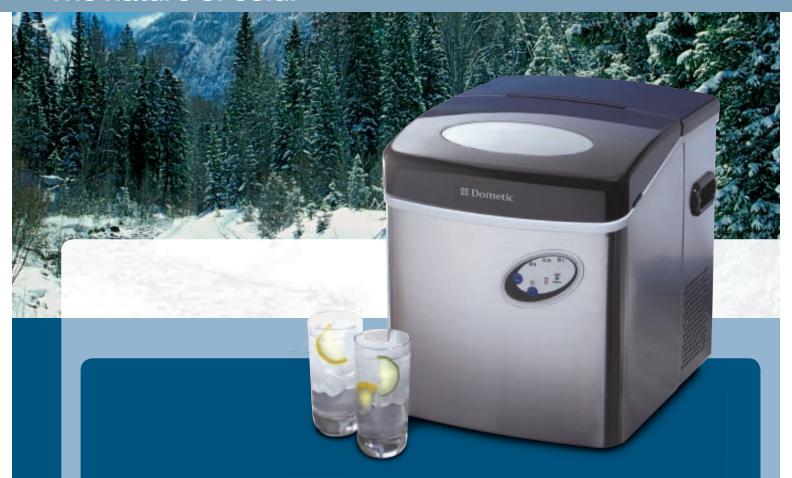

## **Dometic Portable Ice Maker HZB-15S**

The Dometic Portable Ice Maker is the perfect appliance for entertaining and fun. At home or on the go, take your cold with you!

- It makes ice in under 15 minutes
- Produces 33 lbs. of ice every 24-hours
- Large 2.5 lbs. capacity in removable basket
- Easy to use front LED display

## Dometic Portable Ice Maker (HZB-15S)

Dometic makes it possible for you to have ice were you want it and when you want it. Once you've used it you'll wonder how you ever lived without it. Fast, efficient ice production is yours for entertaining at backyard picnics or on-the-go events at the park, lake or ball game.

Large capacity 2.5 lbs. of ice in the removable basket.

Energy saving clear window in the lid lets you check the ice level without losing cold.

Convenient, self-storing drain fitting.

Stainless steel finish.

6-foot power cord.

Strong recessed handles. UL approved.

**Outstanding Warranty** 

Dometic's 1-Year Protection Plus warranty.

| Specifications |                                   |
|----------------|-----------------------------------|
| Size           | 17" H x 15" W x 17"D              |
| Colors         | Stainless Steel Base, Black Lid   |
| Display        | LED Indicators and Touch Controls |
| Power          | 120V/60HZ/2.4A                    |