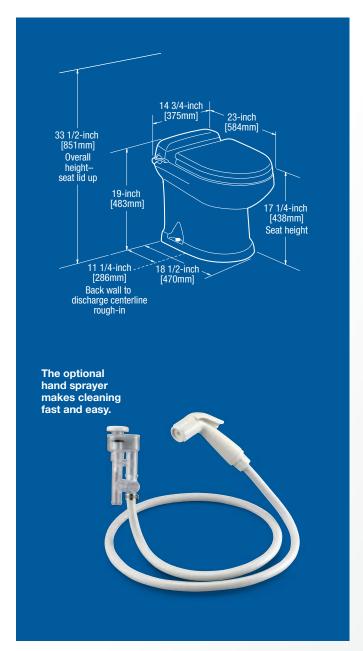

# Traveler® 510H

Give your RV a more residential look and feel with a Traveler 510H toilet. Made from 100 percent vitreous china, the Traveler 510 has great residential features such as a deep bowl and standard height. Minimal water use keeps holding tank from filling quickly, and the optional hand spray helps keep the bowl clean. Low profile units are also available.