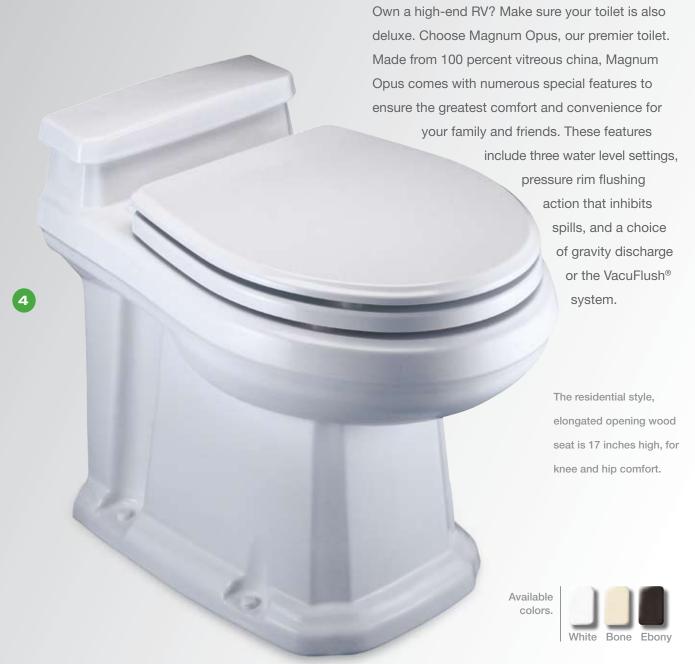

# Magnum Opus®

The residential style wood

> Available colors.

**Portable Toilets** 

Compact, lightweight Dometic portable toilets are ideal for everything from tents to pop-ups. With high-density polyethylene construction and available replacement parts and seals, our portable toilets are designed for years of service. And adult-size seats add convenience and comfort.