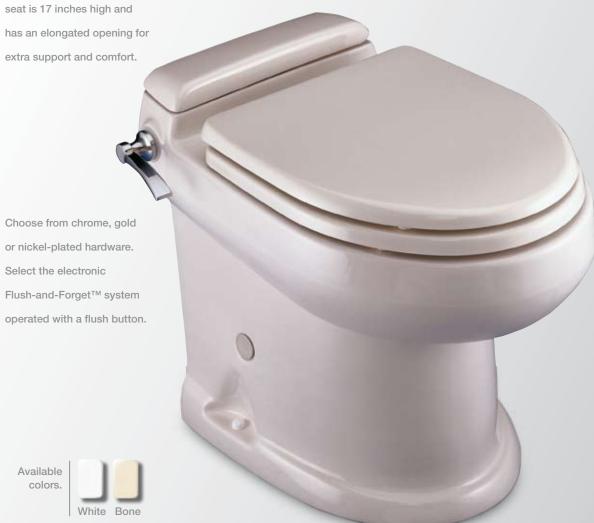

#### Full-size seat.

For ultimate comfort, we give each toilet a full-size seat with extra-large opening. It's just one more example of how Dometic engineers know and care about your needs.

Outstanding cleaning action.
Our 360° rim wash cleans
sides thoroughly and empties
bowl contents completely.

#### Intelligent construction.

Apart from clean, sweeping lines, toilets need to function perfectly. Full-size floor gasket seal flanges, minimal water usage (about one pint per flush) and china construction help toilets perform reliably.

#### Anti-splash rim.

Our contoured rim keeps water inside the deep bowl, preventing splashing while flushing or traveling. The from-the-top-down bowl rinse feature means 100 percent of the china bowl is washed with each flush.

> Available colors.

**Portable Toilets** 

Compact, lightweight Dometic portable toilets are ideal for everything from tents to pop-ups. With high-density polyethylene construction and available replacement parts and seals, our portable toilets are designed for years of service. And adult-size seats add convenience and comfort.