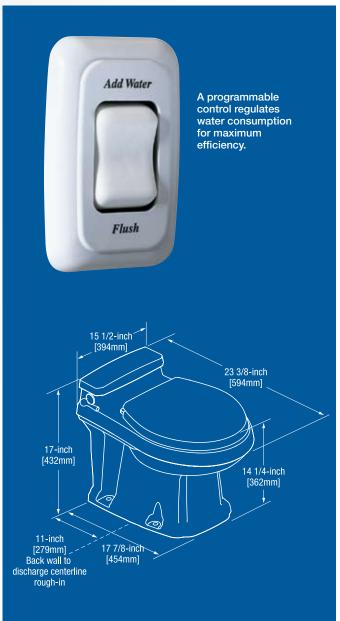

# Traveler® 510H

Give your RV a more residential look and feel with a Traveler 510H toilet. Made from 100 percent vitreous china, the Traveler 510 has great residential features such as a deep bowl and standard height. Minimal water use keeps holding tank from filling quickly, and the optional hand spray helps keep the bowl clean. Low profile units are also available.

Adjust the water level by simply stepping on the foot pedal. That's convenience and ease of use!