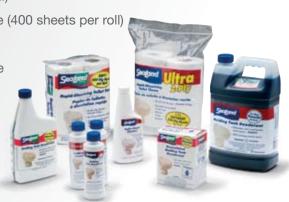

# **Sanitation Products**

ORIGINAL FORMULA

A full line of RV sanitation products

Holding Tank Deodorant (32 oz.)

Holding Tank Deodorant (8 oz.)

Rapid-Dissolving Toilet Tissue (400 sheets per roll)

Toilet Bowl Cleaner

Rapid-Dissolving Toilet Tissue

(500 sheets per roll)

Granulated Holding

Tank Deodorant

Holding Tank Deodorant