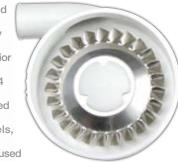

#### Gravity discharge.

We do it better. Our drop-away ball and valve plus a full-size waste opening help gravity toilets achieve maximum performance.

Advanced macerator technology.

Our industry leading MasterFlush™ system pulverizes waste finer with less power than competing toilets. The 24-blade macerator turbine delivers 2,700 rpm with an amazing 1,100

cuts per second to grind
waste into fine slurry
with no clogging. Superior
technology means 64
percent less power used
than competing models,
33 percent lower amps used

per flush plus a home like water trap to keep holding tank odors away from living spaces.