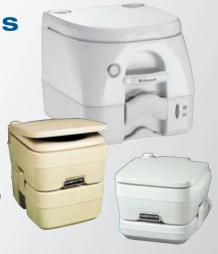

> Available colors.

**Portable Toilets** 

Compact, lightweight Dometic portable toilets are ideal for everything from tents to pop-ups. With high-density polyethylene construction and available replacement parts and seals, our portable toilets are designed for years of service. And adult-size seats add convenience and comfort.

Available colors.

Choose from two styles, sizes and heights: a higher-profile version with a 5-gallon capacity and a lower-profile 2.8-gallon capacity unit.