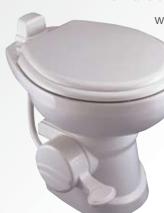

### Concerto™

With its European styling and 100 percent vitreous china construction, the Concerto toilet is perfect for motorhomes as well as deluxe fifth wheels and travel trailers. Concerto's soft lines and gracious curves belie its abundant features including a powerful rim flushing action to keep the bowl clean, and a very quiet operation.

# Traveler® 510H

Give your RV a more residential look and feel with a Traveler 510H toilet. Made from 100 percent vitreous china, the Traveler 510 has great residential features such as a deep bowl and standard height. Minimal water use keeps holding tank from filling quickly, and the optional hand spray helps keep the bowl clean. Low profile units are also available.

# Traveler® Lite Available

The Traveler Lite from Dometic has beauty, comfort, light weight and is made of 100 percent vitreous china.

> Designed to fit the smaller spaces of many towables, Traveler Lite is big enough for your family's everyday use. Its features include a full-size seat, minimal water use and a pressure rim that helps eliminate splashing during transit.